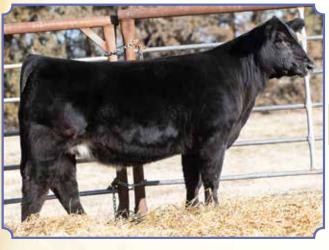

# Ruth Cowboy Cut H506

Black Homo. Polled 3/4 SM 1/4 AN ASA#3832204 • BD: 1-19-20 • Tattoo: H506 Adj. BW: 94 • Adj. WW: 731

CCR Cowboy Cut 5048Z

Ruth Ms. 506E

Triple C Singletary S3H CCR Ms. 4045 Time 7322T W/C BF Innocent Man Ruth Daphne D638

One of our favorite sire groups every cattle. This guy was a standout at birth

year are the Cowboy Cut cattle. They are complete, powerful, and correct CCR Cowboy Cut

and in the pastures all summer long. Study his picture and you will see the amount of middle and performance he offers. Watch his video and you will see him excel on his feet and legs. Come weaning time, this guy will be a great investment.