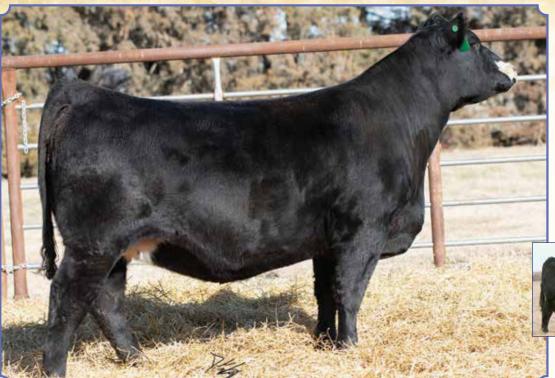

# Ruth Ms. Executive Order H511

Black Homo. Polled Purebred ASA#3830772 • BD: 1-2-20 • Tattoo: H511 Adj. BW: 82 ET • Adj. WW: 617

BF Miss Steel Force 83W, Dam

W/C Executive Order 8543B, Sire

Ruth Executive F18, \$7,000 Full Brother

DOC 11.6

-.09

.07

.35

106

66

This solid black purebred comes from our top donor, 83W, who is notorious for having sale toppers around here. Her full brother, Lot 26, looks to be one of our top bulls in the offering this year while a full brother last year was our top seller and possibly one of the best we have ever offered. She has a sweetheart personality and would work for any age of showmen. Don't overlook her, she could be quite the investment.