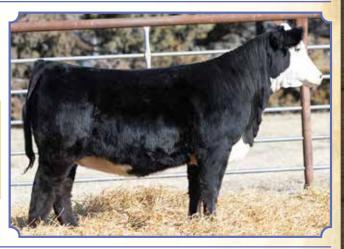

#### Ruth Ms. Boulder H06

Black Dbl. Polled 3/4 SM 1/4 AN ASA#3830776 • BD: 2-5-20 • Tattoo: H06 Adj. BW: 79 • Adj. WW: 599 CCR Boulder 1339A

**Hoover Dam** CCR Ms. L Taylor 1339Y AS Emberly 06F CCR Cowboy Cut 5048Z WRS Rich Girl A331

DOC 13.8 13 BW CW 25.4 ww 76 YG -.42 ΥW 114 Marb .40 ADG .24 BF -.078 MCE REA Milk .92 23 API 142 MWW 62 Stay 81 17

BREEDER: Ruth Simmentals