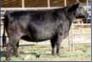

# Ruth Ms. Executive Order H511

Black Homo. Polled Purebred ASA#3830772 • BD: 1-2-20 • Tattoo: H511 Adj. BW: 82 ET • Adj. WW: 617

BF Miss Steel Force 83W, Dam

W/C Executive Order 8543B, Sire

Ruth Executive F18, \$7,000 Full Brother

DOC 11.6

-.09

.07

.35

106

66

This solid black purebred comes from our top donor, 83W, who is notorious for having sale toppers around here. Her full brother, Lot 26, looks to be one of our top bulls in the offering this year while a full brother last year was our top seller and possibly one of the best we have ever offered. She has a sweetheart personality and would work for any age of showmen. Don't overlook her, she could be quite the investment.