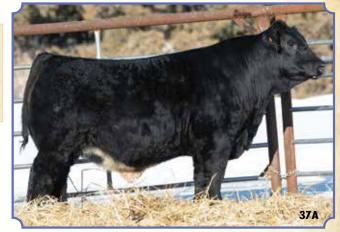

# Ruth Style H381

Black Homo. Polled 1/2 SM 1/2 AN ASA#3832207 • BD: 2-5-20 • Tattoo: H381 Adj. BW: 78 ET • Adj. WW: 646

Pedigree & EPDs for Lot 37 & 37A:

Silveiras Style 9303 BF Miss Steel Force 83W Gambles Hot Rod Siveiras Elba 2520 SVF Steel Force S701 Reynoldson Irish Doll 311

12 DOC 6.3 BW 1.0 CW 19.1 ww YG -.17 YW 88 Marb .14 ADG .18 BF -.034 MCE REA .41 Milk 15 API 104 WWM 45 ΤI 10 61

# Ruth Style H15 Black Homo. Polled 1/2 SM 1/2 AN ASA#3832206 • BD: 2-12-20 • Tathoo: H15

Adj. BW: 85 ET • Adj. WW: 654

Our initial goal when we flushed our matriarch donor 83W to Style was to make half blood heifers that we could retain for our own herd. Sometimes, it's better to be lucky than good. These two bulls offer a tremendous amount of rib shape and performance and are at the top of the list when it comes to structural quality. I can only imagine what a pen of daughters out of these guys would look like.