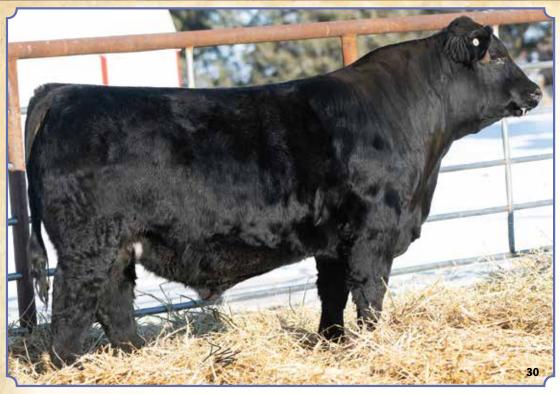

# Ruth Ms. Executive Order H511

Black Homo. Polled Purebred ASA#3830772 • BD: 1-2-20 • Tattoo: H511 Adj. BW: 82 ET • Adj. WW: 617

BF Miss Steel Force 83W, Dam

W/C Executive Order 8543B, Sire

Ruth Executive F18, \$7,000 Full Brother

W/C Executive Order 8543B **BF Miss Steel Force 83W** 

W/C United 956Y Miss Werning KP 8543U SVF Steel Force S701 Reynoldson Irish Doll 311

| CE 14   | Ļ | DOC  | 7.4  |
|---------|---|------|------|
| BW5     | 5 | CW   | 30.6 |
| WW 72   | 2 | YG   | 45   |
| YW 108  | 3 | Marb | 08   |
| ADG .23 | 3 | BF   | 093  |
| MCE 7   | 7 |      |      |
| Milk 21 |   | REA  | .98  |
| MWW 57  | 7 | API  | 110  |
| Stay 7  | 7 | TI   | 72   |

DOC 11.6

-.09

.07

.35

106

66

This solid black purebred comes from our top donor, 83W, who is notorious for having sale toppers around here. Her full brother, Lot 26, looks to be one of our top bulls in the offering this year while a full brother last year was our top seller and possibly one of the best we have ever offered. She has a sweetheart personality and would work for any age of showmen. Don't overlook her, she could be quite the investment.