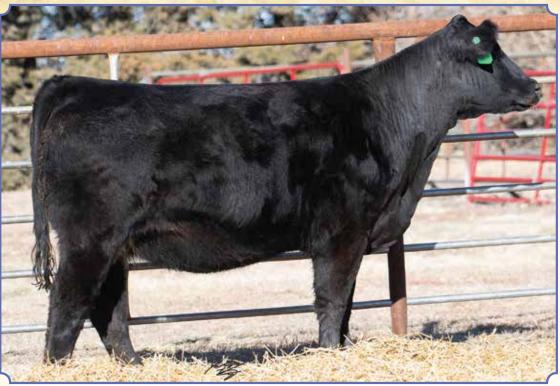

# **ANGUS OPEN SHOW HEIFER PROSPECTS**

Connealy Black Hawk 6198, Sire

S A V Blackcap May 4549, Dam

| CED +2   | Marb1(   | 0 |
|----------|----------|---|
| BW +3.2  | RE +.70  | 6 |
| WW +94   | Fat00    | 8 |
| YW +160  | \$M +67  | 7 |
| SC +1.62 | \$W +87  | 7 |
| CEM +5   | \$F +11  | 1 |
| Milk +22 | \$G +2   | 1 |
| DOC +30  | \$B +132 | 2 |
| CW +76   | \$C +238 | 8 |
|          |          |   |

# MAK Blackcap May 0920

AAA#19806659 • BD: 1-1-20 • Tattoo: 0920 Adj. BW: 78 • Adj. WW: 644

Connealy Blackhawk 6198 Connealy Armory

S A V Blackcap May 4549

Precious Of Conanga 380X Rito 707 of Ideal 3407 7075 S A V Blackcap May 4136

If you are looking for an embryo quality donor, this is the one. She is deep chested, thick, long bodied and carries herself well. Her EPDs are very good especially for WW and YW while maintaining calving ease. She is in the top 1% for carcass. Her full brother, Chain Breaker, sold to Sire Buyer AI Stud for \$37k at Riley Brothers. Her dam, SAV Blackcap May 4549, is a full sister to Resource, Recharge, Heritage and many more. She is the number one Rito daughter in the breed for WW and YW. She has produced the top selling female at the 2018 National Western for \$50K. Her dam is SAV Blackcap May 4136, the \$9M donor at SAV. Her sire, Connealy Blackhawk 6198, is an elite growth sire while keeping BW in check. He adds frame size, performance, body length and stoutness. He offers strong maternal qualities, ranking in the top 1% for \$W with elite SC, DOC and HP.