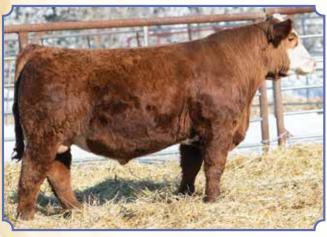

# Ruth Style H381

Black Homo. Polled 1/2 SM 1/2 AN ASA#3832207 • BD: 2-5-20 • Tattoo: H381 Adj. BW: 78 ET • Adj. WW: 646

Pedigree & EPDs for Lot 37 & 37A:

Silveiras Style 9303 BF Miss Steel Force 83W Gambles Hot Rod Siveiras Elba 2520 SVF Steel Force S701 Reynoldson Irish Doll 311