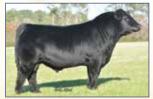

#### SIMMENTAL HERD BULL PROSPECTS

20 J

Ruth Cowboy Cut G09

Homo. Black Homo. Polled Purebred ASA#3832201 • BD: 10-12-19 • Tattoo: G09 Adj. BW: 80 ET • Adj. WW: 852

BF Miss Steel Force 83W, Dam

CCR Cowboy Cut 5048Z, Sire

CCR Cowboy Cut 5048Z

BF Miss Steel Force 83W

Triple C Singletary S3H CCR Ms. 4045 Time 7322T SVF Steel Force S701 Reynoldson Irish Doll 311

It's hard not to write a novel on this bull, but to say we are proud to raise a bull of this caliber is an understatement. We truly believe this bull is worth the trip no matter where you are coming from. Bulls that posses this much power but remain this balanced, with this much eye appeal, are hard to come by. For the last two years, this mating has resulted in high sellers in the bull division. Cowboy Cut is known for having great ones and 83W has been the cornerstone of our program - the homework is all done!

| CE   | 12  | DOC  | 11.5 |
|------|-----|------|------|
| BW   | 2.2 | CW   | 31.9 |
| WW   | 79  | YG   | 44   |
| YW   | 113 | Marb | .07  |
| ADG  | .21 | BF   | 087  |
| MCE  | 7   |      |      |
| Milk | 22  | REA  | 1.00 |
| MWW  | 62  | API  | 122  |
| Stay | 13  | TI   | 76   |
|      |     |      |      |