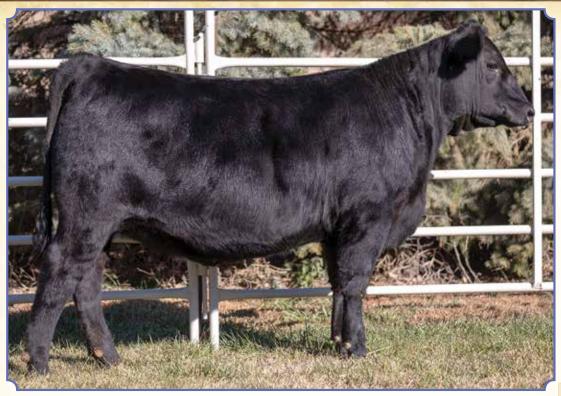

# Ruth Executive Order H78

Black Homo. Polled Purebred ASA#3832215 • BD: 2-3-20 • Tattoo: H78 Adj. BW: 87 ET • Adj. WW: 810

**BF Miss Steel Force** 83W, Dam

W/C Executive Order 8543B, Sire

Ruth Executive F18, \$7,000 Full Brother

This Executive Order son is an absolute beast! Last year, his full brother was our high seller, and in our minds, was one of the stoutest, most complete bulls we have ever offered. H78 shares a lot of the same qualities his brother offered, tremendous amount of power and performance while excelling on the move. He won't be hard to find sale day, he is definitely at the top of our list!