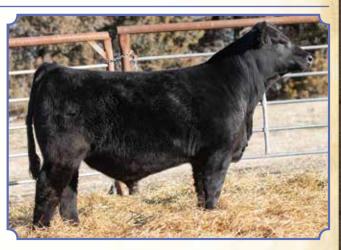

2 SM 1/2 AN ASA#3826083 • BD: 2-20-20 • Tattoo: 054H Adj. BW: 80 ET • Adj. WW: 649

**PVF Insight 0129** BADJ Aubry 117A

S A V Brilliance 8077 PVF Missie 790 Mr. HOC Broker J&C/SS Bernadette

As you see here, our donor Aubry has allowed us to offer you another outstanding bull that's coon footed with bone, power, width and dimension. He will deliver impressive and functional females with desirable maternal traits. Mr. Style is a halfblood with stoutness and shape to improve growth performance for any herd.



PVF Insight 0129,

| DOC 9.3  |
|----------|
| CW 46.5  |
| YG30     |
| Marb03   |
|          |
| BF049    |
| REA 1.03 |
| API 103  |
| TI 69    |
|          |



BADJ Aubry 117A, Dam

3.1 CW

90 YG

130 Marb

.25 BF

22

BW

WW

ΥW

ADG

MCE

Milk

Stay

MWW 65 DOC

REA

API

ΤI



Miss Werning KP 8543U

Mr. HOC Broker

J&C/SS Bernadette

W/C Executive Order 8543B W/C United 956Y

**BADJ Aubry 117A** 



**BREEDER: Ruth Simmentals** 

# Ruth Cowboy Cut H506

Black Homo. Polled 3/4 SM 1/4 AN ASA#3832204 • BD: 1-19-20 • Tattoo: H506 Adj. BW: 94 • Adj. WW: 731

CCR Cowboy Cut 5048Z

Ruth Ms. 506E

Triple C Singletary S3H CCR Ms. 4045 Time 7322T W/C BF Innocent Man Ruth Daphne D638

One of our favorite sire groups every cattle. This guy was a standout at birth

year are the Cowboy Cut cattle. They are complete, powerful, and correct CCR Cowboy Cut

and in the pastures all summer long. Study his picture and you will see the amount of middle and performance he offers. Watch his video and you will see him excel on his feet and legs. Come weaning time, this guy will be a g