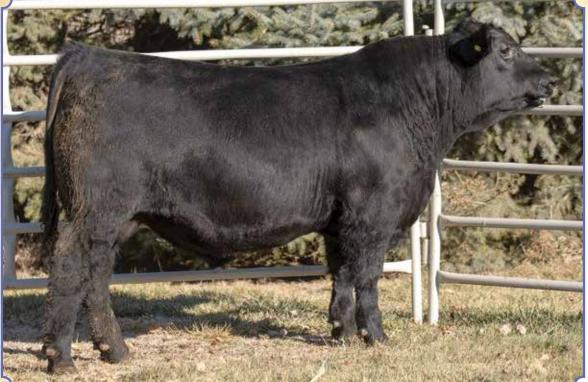

dge 9906

Purebred Angus • AAA#19747054 BD: 11-22-19 • Tattoo: 9906 Adj. BW: 78 • Adj. WW: 571

S A V Cutting Edge 4857 V A R Blackcap 9322

S A V Harvestor 0338 S A V Blackcap May 5530 Connealy All Around **EXAR New Design 4212** 

CED +.44 Marb +6.0 BWRE +.73 ww +57 Fat +.020 YW +97 \$M +50 SC +.97 \$W +49 CEM \$F +90 Milk \$G +29 +43 DOC \$B +21 +134 +42 +224



S A V Cutting Edge



V A R Blackcap 9322, Dam



V A R Blackcap 9319, Full Sister to Dam



Moderate framed bull. SAV Cutting Edge is a performance powerhouse. His progeny have captured the attention of the Angus world with their phenotypic power, explosive growth and breed leading performance. VAR Blackcap 9322 is a full sister to Vintage Angus leading donor VAR Blackcap 9319 and a daughter of the great EXAR New Design 4212.





S A V Blackcap May 4549, Dam



S A V Blackcap May 4136, Grandam



Bar R Jet Black 5063,



BREEDER: Makovicka Angus

# MAKJet Black 0470

AAA#19835557 • BD: 1-6-20 • Tattoo: 0470 Adj. BW: 81 • Adj. WW: 802

Bar R Jet Black 5063 S A V Blackcap May 4549

**Connealy Black Granite** Bar R Iris Anita 0113 Rito 707 of Ideal 3407 7075 S A V Blackcap May 4136

CED +2 Marb +.13 BW +3.4 RE +1.02 WW +99 Fat -.018 YW +175 \$M +42 +1.25 \$W +77 CEM \$F Milk +15 \$G +36 DOC +25 \$B +163 CW +85 \$C

WELL MADE BULL! Dana Williams in Montana said it would be difficult to find fault with this bull. Check out his tremendous EPDs. His dam, SAV Blackcap May 4549, is a full sister to Resource, Recharge, Heritage and many more. She is the number one Rito daughter in the breed for WW and YW. She has produce