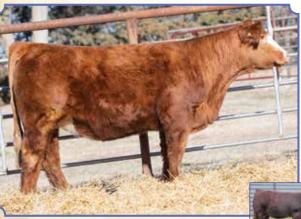

#### SIMMENTAL HERD BULL PROSPECTS

20 J

Ruth Cowboy Cut G09

Homo. Black Homo. Polled Purebred ASA#3832201 • BD: 10-12-19 • Tattoo: G09 Adj. BW: 80 ET • Adj. WW: 852

BF Miss Steel Force 83W, Dam

CCR Cowboy Cut 5048Z, Sire

CCR Cowboy Cut 5048Z

BF Miss Steel Force 83W

Triple C Singletary S3H CCR Ms. 4045 Time 7322T SVF Steel Force S701 Reynoldson Irish Doll 311

It's hard not to write a novel on this bull, but to say we are proud to raise a bull of this caliber is an understatement. We truly believe this bull is worth the trip no matter where you are coming from. Bulls that posses this much power but remain this balanced, with this much eye appeal, are hard to come by. For the last two years, this mating has resulted in high sellers in the bull division. Cowboy Cut is known for having great ones and 83W has been the cornerstone of our program - the homework is all done!

| CE   | 12  | DOC  | 11.5 |
|------|-----|------|------|
| BW   | 2.2 | CW   | 31.9 |
| WW   | 79  | YG   | 44   |
| YW   | 113 | Marb | .07  |
| ADG  | .21 | BF   | 087  |
| MCE  | 7   |      |      |
| Milk | 22  | REA  | 1.00 |
| MWW  | 62  | API  | 122  |
| Stay | 13  | TI   | 76   |
|      |     |      |      |