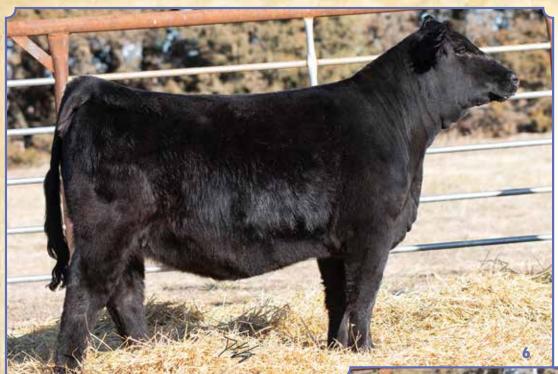

#### <mark>ВАФЈ Pearl 053</mark>H

Black Dbl. Polled Purebred ASA#3826081 BD: 3-20-20 Tattoo: 053H Adj. BW: 72 ET Adj. WW: 658

| CE 12   | DOC 7.4 |
|---------|---------|
| BW .5   | CW 29.3 |
| WW 83   | YG45    |
| YW 121  | Marb03  |
| ADG .23 | BF099   |
| MCE 6   | 077     |
| Milk 21 | REA .90 |
| MWW 62  | API 119 |
| Stay 12 | TI 79   |

Pedigree for Lots 6 & 6A: W/C Executive Order 8543B

**BADJ Aubry 117A** 

W/C United 956Y Miss Werning KP 8543U Mr. HOC Broker J&C/SS Bernadette

BADJ Pearl and BADJ Penny are two extremely stout and sound Executive Order daughters. These daughters are out of our donor cow Aubry, who has proven consistency in every one of her calves. Look at their incredible mass and substance with a smooth look from head to tail. We are offering them both to you, as they are the kind of females to build your program around. Both are tie broke.