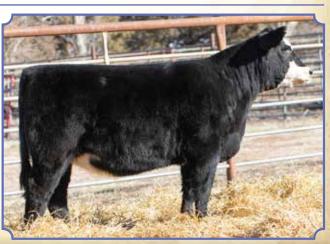

TI 72    |
|          |





**BREEDER: Ruth Simmentals** 

#### Ruth Ms. Command H404

Black Baldy Dbl. Polled 3/4 SM 1/4 AN ASA#3830775 • BD: 2-20-20 • Tattoo: H404 Adj. BW: 83 • Adj. WW: 572

Felt Command 23C Ruth Ms. B404

CCR Cowboy Cut 5048Z KenCo Miley Cottontail **DMGC ELET 161Y** Ruth Y111

H404's mother is one of our most attractive half blood cows and has done a great job for us. This brockle faced heifer stands out in the pen and is sure to catch your eye. A great candidate for a younger



Cowboy Cut 5048Z, Paternal Grandsire

| CE 12   | DOC 13.6 |
|---------|----------|
| BW 1.4  | 10.0     |
| WW 67   | 27.1     |
| YW 103  |          |
| ADG 23  | Marb .23 |
| MCE 6   | BF066    |
| Milk 23 | REA .63  |
| MWW 57  | API 119  |
| Stay 13 | TI 69    |
|         |          |







BADJ Aubry 117A, Dam



C Executive Order 8543B, Sire



**BREEDER: BADJ Cattle Company** 

#### <mark>ВАФЈ Pearl 053</mark>H

Black Dbl. Polled Purebred ASA#3826081 BD: 3-20-20 Tattoo: 053H Adj. BW: 72 ET Adj. WW: 658

| CE 12   | DOC 7.4 |
|---------|---------|
| BW .5   | CW 29.3 |
| WW 83   | YG45    |
| YW 121  | Marb03  |
| ADG .23 | BF099   |
| MCE 6   | 077     |
| Milk 21 | REA .90 |
| MWW 62  | API 119 |
| Stay 12 | TI 79   |



# <mark>அ</mark> BADJ Penny 056H

Black Dbl. Polled Purebred ASA#3826085 BD: 3-1-20 Tattoo: 056H Adj. BW: 80 ET Adj. WW: 567

| CE   | 12  | DOC  | 7.4  |
|------|-----|------|------|
| BW   | .1  | CW   | 24.8 |
| WW   | 78  | YG   | 45   |
| YW   | 114 | Marb | 03   |
| ADG  | .22 | Main | 03   |
| MCE  | .22 | BF   | 099  |
| Milk | 21  | REA  |