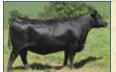

## Ruth Ms. Confidence H10<mark>75</mark>

Black Dbl. Polled 1/2 SM 1/2 AN ASA#3830779 • BD: 2-5-20 • Tattoo: H1075 Adj. BW: 84 • Adj. WW: 671

done our program a lot of

prime example. High quality replacement female here!

good and this heifer is a

BF Mr. Confidence FF Ms. Style A1075 **SVF Steel Force S701** BF GCC 5918 Felt Silveirasstyle 234Y FF Ms. Dura X551

BF Mr. Confidence, Sire

1.8 CW 27.5 WW 73 111 YG YW Marb ADG .24 BF -.021 MCE 8 H1075 is an absolute REA Milk 14 truck! This is the kind that 49 API MWW could raise bulls year in 11 TI Stay and year out. The Mr. Confidence cattle have

BW

Boulder daughters have done extremely well once they get into production. This one would go to the top of my list in terms of keeping one back to make seedstock. She excels on paper being in the top 25% of the breed in API and top 35% TI. One of the most complete in the offering, her picture does not lie, it's all there. Broke to tie.