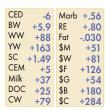

BREEDER: Makovicka Angus

RB Black Magic 9516

Purebred Angus • AAA#19717579 BD: 7-13-19 • Tattoo: 9516 Adj. BW: N/A • Adj. WW: N/A

RB Black Magic A 9519

Purebred Angus • AAA#19717571 BD: 7-14-19 • Tattoo: 9519 Adj. BW: N/A • Adj. WW: N/A

Pedigree for Lot 45 & 45A:

Byergo Black Magic 3348

RB Lady Denver 167-426

Silveiras Conversation 8064 Byergo Elia Cupcake 5900 EXAR Denver 2002B R B Lady Party 167-305

| CED -4   | Marb +.51 |
|----------|-----------|
| BW +6.2  | RE +.97   |
| WW +86   | Fat021    |
| YW +151  | \$M +48   |
| SC +1.32 | \$W +78   |
| CEM +4   | \$F +107  |
| Milk +34 | \$G +53   |
| DOC +27  | \$B +160  |
| CW +70   | \$C +256  |

Byergo Black Magic 3348, Sire RB Lady Denver 167 426, Dam

BREEDER: Makovicka Angus

MAK Cutting Edge 9906

Purebred Angus • AAA#19747054 BD: 11-22-19 • Tattoo: 9906 Adj. BW: 78 • Adj. WW: 571

S A V Cutting Edge 4857 V A R Blackcap 9322