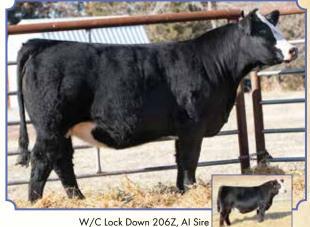

#### Ruth Lockdown H50

**Red Baldy Dbl. Polled 3/4 SM 1/4 AN**ASA#3832209 • BD: 1-15-20 • Tattoo: H50
Adj. BW: 84 • Adj. WW: 619

W/C Lock Down 206Z Ruth Ms. Liberty F50 Remington Lock N Load 54U G C F Miss New Level R206 W/C Executive Order 8543B WHF/PRS/HPF Alley 247Y

This bull is a result of our high selling pair we offered half interest in last year. We were more than excited to find that the high

13 DOC 10.9 RW -.2 CW 39.2 WW 80 YG -.23 ΥW 125 Marb .23 ADG .28 BF -.046 MCE 8 REA .76 Milk 24 API MWW 129 65 Stay 14

Ruth Ms. Liberty F50, Dam

bidders were our good friends the Wilkes. If you study H50's pedigree, you will find some of the best in the entire Simmental breed! This red baldy bull is excellent in his lines, offers plenty of power and excels in his feet and legs. With an actual BW of 79 and a pedigree full of calving ease, we think he is safe for heifers. If you want to take your herd to the next level, keep this guy on your short list!