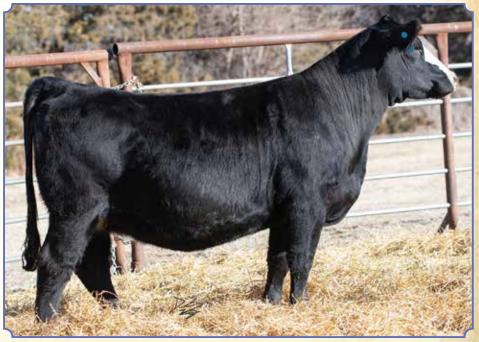

Sandeen Donna 7386 GFI Magnum K52 **NJC Ebony Antoinette** 

Al Sire: CCR Boulder 1339A on 4-3-20 • Due 1-11-21 Pasture Sire: RBCK Slider 15-97C from 5-7 to 8-10-20



SVF NJC Magnetic Ldy M25, Dam



CCR Boulder 1339A, Al Sire

There was just about a family feud when we decided to offer this female. This is a female that you can build a herd around. She is a direct daughter of Sloup's matriarch donor Magnetic Lady who has done great things for their program and for the Simmental breed. We are dedicated to offering our best and that is the only reason this one is on the sale. We feel that this blazed faced female can raise both high end bulls and heifers. Her picture and video should speak volumes of the quality she brings to the table. She will have a Boulder calf at side by sale time.







Ruth Cowboy Cut F11, Full Brother

Everyone in the Simmental breed knows the quality and impact that Cowboy Cut has brought to the breed. They make great mommas that put power and performance in their calves. The Cowboy Cut/83W mating has been an absolute home run for us. Last year, one of our top selling bulls and opens were full sibs to this female. This year, our top fall bull is a full sib to this female. The guess work is done with this one. She will be paired out with a Boulder calf at side by sale time, a calf that should be pretty impressive in person and certainly on paper.



**BREEDER: Ruth Simmentals** 

#### Ruth Ms. Cowboy Cut G121

Homo. Black Homo. Polled Purebred ASA#3830782 • BD: 1-16-19 • Tattoo: G121 Adj. BW: 87 ET • Adj. WW: 773

CCR Cowboy Cut 5048Z Triple C Sin