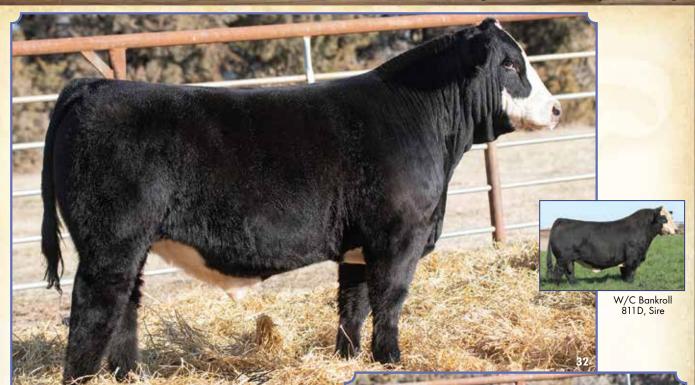

# Ruth Executive Order H78

Black Homo. Polled Purebred ASA#3832215 • BD: 2-3-20 • Tattoo: H78 Adj. BW: 87 ET • Adj. WW: 810

**BF Miss Steel Force** 83W, Dam

W/C Executive Order 8543B, Sire

Ruth Executive F18, \$7,000 Full Brother

W/C Executive Order 8543B **BF Miss Steel Force 83W** 

W/C United 956Y Miss Werning KP 8543U SVF Steel Force S701 Reynoldson Irish Doll 311

| CE 14   | DOC 7.4 |
|---------|---------|
| BW5     | CW 30.6 |
| WW 72   | YG45    |
| YW 108  | Marb08  |
| ADG .23 | BF093   |
| MCE 7   | REA .98 |
| Milk 21 | KEA .98 |
| MWW 57  | API 110 |
| Stay 7  | TI 72   |

This Executive Order son is an absolute beast! Last year, his full brother was our high seller, and in our minds, was one of the stoutest, most complete bulls we have ever offered. H78 shares a lot of the same qualities his brother offered, tremendous amount of power and performance while excelling on the move. He won't be hard to find sale day, he is definitely at the top of our list!