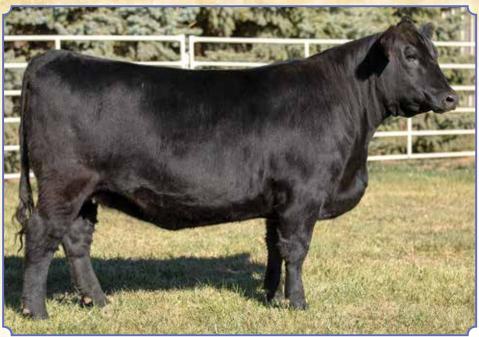

#### SIMMENTAL HERD BULL PROSPECTS

20 J

Ruth Cowboy Cut G09

Homo. Black Homo. Polled Purebred ASA#3832201 • BD: 10-12-19 • Tattoo: G09 Adj. BW: 80 ET • Adj. WW: 852

BF Miss Steel Force 83W, Dam

CCR Cowboy Cut 5048Z, Sire

CCR Cowboy Cut 5048Z

BF Miss Steel Force 83W

Triple C Singletary S3H CCR Ms. 4045 Time 7322T SVF Steel Force S701 Reynoldson Irish Doll 311

It's hard not to write a novel on this bull, but to say we are proud to raise a bull of this caliber is an understatement. We truly believe this bull is worth the trip no matter where you are coming from. Bulls that posses this much power but remain this balanced, with this much eye appeal, are hard to come by. For the last two years, this mating has resulted in high sellers in the bull division. Cowboy Cut is known for having great ones and 83W has been the cornerstone of our program - the homework is all done!

| CE   | 12  | DOC  | 11.5 |
|------|-----|------|------|
| BW   | 2.2 | CW   | 31.9 |
| WW   | 79  | YG   | 44   |
| YW   | 113 | Marb | .07  |
| ADG  | .21 | BF   | 087  |
| MCE  | 7   |      |      |
| Milk | 22  | REA  | 1.00 |
| MWW  | 62  | API  | 122  |
| Stay | 13  | TI   | 76   |
|      |     |      |      |