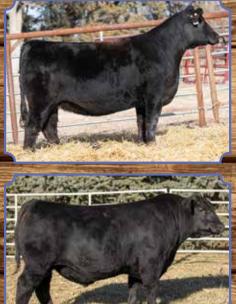

#### SIMMENTAL HERD BULL PROSPECTS

20 J

Ruth Cowboy Cut G09

Homo. Black Homo. Polled Purebred ASA#3832201 • BD: 10-12-19 • Tattoo: G09 Adj. BW: 80 ET • Adj. WW: 852

BF Miss Steel Force 83W, Dam

CCR Cowboy Cut 5048Z, Sire

CCR Cowboy Cut 5048Z

BF Miss Steel Force 83W

Triple C Singletary S3H CCR Ms. 4045 Time 7322T SVF Steel Force S701 Reynoldson Irish Doll 311

It's hard not to write a novel on this bull, but to say we are proud to raise a bull of this caliber is an understatement. We truly believe this bull is worth the trip no matter where you are coming from. Bulls that posses this much power but remain this balanced, with this much eye appeal, are hard to come by. For the last two years, this mating has resulted in high sellers in the bull division. Cowboy Cut is known for having great ones and 83W has been the cornerstone of our program - the homework is all done!

| CE   | 12  | DOC  | 11.5 |
|------|-----|------|------|
| BW   | 2.2 | CW   | 31.9 |
| WW   | 79  | YG   | 44   |
| YW   | 113 | Marb | .07  |
| ADG  | .21 | BF   | 087  |
| MCE  | 7   |      |      |
| Milk | 22  | REA  | 1.00 |
| MWW  | 62  | API  | 122  |
| Stay | 13  | TI   | 76   |
|      |     |      |      |