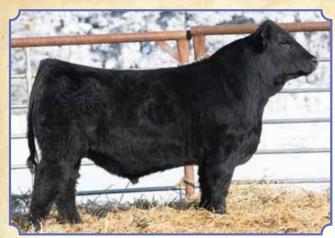

# Ruth Ms. Executive Order H511

Black Homo. Polled Purebred ASA#3830772 • BD: 1-2-20 • Tattoo: H511 Adj. BW: 82 ET • Adj. WW: 617

BF Miss Steel Force 83W, Dam

W/C Executive Order 8543B, Sire

Ruth Executive F18, \$7,000 Full Brother

W/C Executive Order 8543B **BF Miss Steel Force 83W** 

W/C United 956Y Miss Werning KP 8543U SVF Steel Force S701 Reynoldson Irish Doll 311

| CE 14   | Ļ | DOC  | 7.4  |
|---------|---|------|------|
| BW5     | 5 | CW   | 30.6 |
| WW 72   | 2 | YG   | 45   |
| YW 108  | 3 | Marb | 08   |
| ADG .23 | 3 | BF   | 093  |
| MCE 7   | 7 |      |      |
| Milk 21 |   | REA  | .98  |
| MWW 57  | 7 | API  | 110  |
| Stay 7  | 7 | TI   | 72   |

DOC 11.6

-.09

.07

.35

106

66

This solid black purebred comes from our top donor, 83W, who is notorious for having sale toppers around here. Her full brother, Lot 26, looks to be one of our top bulls in the offering this year while a full brother last year was our top seller and possibly one of the best we have ever offered. She has a sweetheart personality and would work for any age of showmen. Don't overlook her, she could be quite the investment.