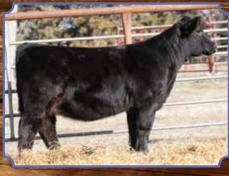

**BREEDER: Ruth Simmentals** 

## Ruth Ms. Confidence H10<mark>75</mark>

Black Dbl. Polled 1/2 SM 1/2 AN ASA#3830779 • BD: 2-5-20 • Tattoo: H1075 Adj. BW: 84 • Adj. WW: 671

done our program a lot of

prime example. High quality replacement female here!

good and this heifer is a

BF Mr. Confidence FF Ms. Style A1075 **SVF Steel Force S701** BF GCC 5918 Felt Silveirasstyle 234Y FF Ms. Dura X551

BF Mr. Confidence, Sire

1.8 CW 27.5 WW 73 111 YG YW Marb ADG .24 BF -.021 MCE 8 H1075 is an absolute REA Milk 14 truck! This is the kind that 49 API MWW could raise bulls year in 11 TI Stay and year out. The Mr. Confidence cattle have

BW

Boulder daughters have done extremely well once they get into production. This one would go to the top of my list in terms of keeping one back to make seedstock. She excels on paper being in the top 25% of the breed in API and top 35% TI. One of the most complete in the offering, her picture does not lie, it's all there. Broke to tie.

CCR Boulder 1339A, Sire

**BREEDER: Ruth Simmentals** 