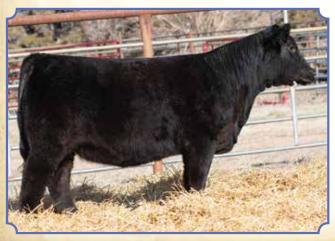

# Ruth Ms. Executive Order H511

Black Homo. Polled Purebred ASA#3830772 • BD: 1-2-20 • Tattoo: H511 Adj. BW: 82 ET • Adj. WW: 617

BF Miss Steel Force 83W, Dam

W/C Executive Order 8543B, Sire

Ruth Executive F18, \$7,000 Full Brother

W/C Executive Order 8543B **BF Miss Steel Force 83W** 

W/C United 956Y Miss Werning KP 8543U SVF Steel Force S701 Reynoldson Irish Doll 311

| CE 14   | Ļ | DOC  | 7.4  |
|---------|---|------|------|
| BW5     | 5 | CW   | 30.6 |
| WW 72   | 2 | YG   | 45   |
| YW 108  | 3 | Marb | 08   |
| ADG .23 | 3 | BF   | 093  |
| MCE 7   | 7 |      |      |
| Milk 21 |   | REA  | .98  |
| MWW 57  | 7 | API  | 110  |
| Stay 7  | 7 | TI   | 72   |

DOC 11.6

-.09

.07

.35

106

66

This solid black purebred comes from our top donor, 83W, who is notorious for having sale toppers around here. Her full brother, Lot 26, looks to be one of our top bulls in the offering this year while a full brother last year was our top seller and possibly one of the best we have ever offered. She has a sweetheart personality and would work for any age of showmen. Don't overlook her, she could be quite the investment.