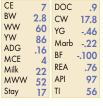

# Ruth Executive Order H78

Black Homo. Polled Purebred ASA#3832215 • BD: 2-3-20 • Tattoo: H78 Adj. BW: 87 ET • Adj. WW: 810

**BF Miss Steel Force** 83W, Dam

W/C Executive Order 8543B, Sire

Ruth Executive F18, \$7,000 Full Brother

W/C Executive Order 8543B **BF Miss Steel Force 83W** 

W/C United 956Y Miss Werning KP 8543U SVF Steel Force S701 Reynoldson Irish Doll 311

| CE 14   | DOC 7.4 |
|---------|---------|
| BW5     | CW 30.6 |
| WW 72   | YG45    |
| YW 108  | Marb08  |
| ADG .23 | BF093   |
| MCE 7   | REA .98 |
| Milk 21 | KEA .98 |
| MWW 57  | API 110 |
| Stay 7  | TI 72   |

This Executive Order son is an absolute beast! Last year, his full brother was our high seller, and in our minds, was one of the stoutest, most complete bulls we have ever offered. H78 shares a lot of the same qualities his brother offered, tremendous amount of power and performance while excelling on the move. He won't be hard to find sale day, he is definitely at the top of our list!