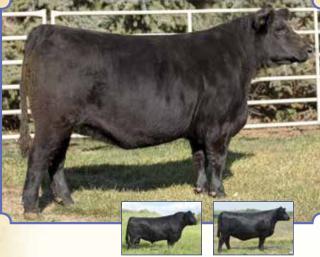

# Ruth Ms. Executive Order H511

Black Homo. Polled Purebred ASA#3830772 • BD: 1-2-20 • Tattoo: H511 Adj. BW: 82 ET • Adj. WW: 617

BF Miss Steel Force 83W, Dam

W/C Executive Order 8543B, Sire

Ruth Executive F18, \$7,000 Full Brother

W/C Executive Order 8543B **BF Miss Steel Force 83W** 

W/C United 956Y Miss Werning KP 8543U SVF Steel Force S701 Reynoldson Irish Doll 311

| CE 14   | Ļ | DOC  | 7.4  |
|---------|---|------|------|
| BW5     | 5 | CW   | 30.6 |
| WW 72   | 2 | YG   | 45   |
| YW 108  | 3 | Marb | 08   |
| ADG .23 | 3 | BF   | 093  |
| MCE 7   | 7 |      |      |
| Milk 21 |   | REA  | .98  |
| MWW 57  | 7 | API  | 110  |
| Stay 7  | 7 | TI   | 72   |

DOC 11.6

-.09

.07

.35

106

66

This solid black purebred comes from our top donor, 83W, who is notorious for having sale toppers around here. Her full brother, Lot 26, looks to be one of our top bulls in the offering this year while a full brother last year was our top seller and possibly one of the best we have ever offered. She has a sweetheart personality and would work for any age of showmen. Don't overlook her, she could be quite the investment.