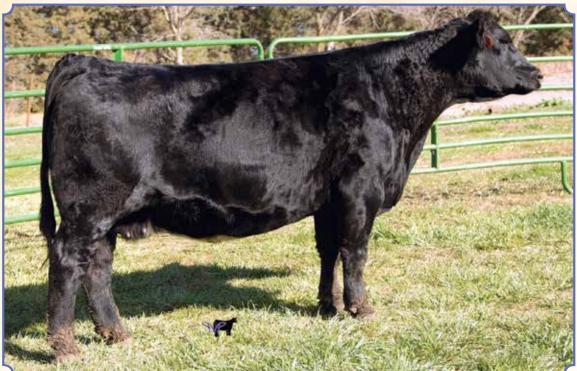

# Ruth Ms. G2

2.9

70 YG

102

.2

4 REA

25 API

Black Baldy Dbl. Polled Purebred ASA#(3822229) • BD: 2-8-19 • Tattoo: G2 Adj. BW: 84 ET • Adj. WW: 755

SVF NJC Magnetic Ldy M25, Dam

CCR Boulder 1339A, Al Sire

There was just about a family feud when we decided to offer this female. This is a female that you can build a herd around. She is a direct daughter of Sloup's matriarch donor Magnetic Lady who has done great things for their program and for the Simmental breed. We are dedicated to offering our best and that is the only reason this one is on the sale. We feel that this blazed faced female can raise both high end bulls and heifers. Her picture and video should speak volumes of the quality she brings to the table. She will have a Boulder calf at side by sale time.