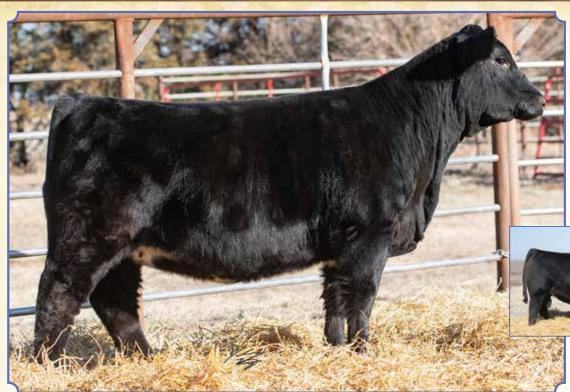

# Ruth Ms. Executive Order H511

Black Homo. Polled Purebred ASA#3830772 • BD: 1-2-20 • Tattoo: H511 Adj. BW: 82 ET • Adj. WW: 617

BF Miss Steel Force 83W, Dam

W/C Executive Order 8543B, Sire

Ruth Executive F18, \$7,000 Full Brother

DOC 11.6

-.09

.07

.35

106

66

This solid black purebred comes from our top donor, 83W, who is notorious for having sale toppers around here. Her full brother, Lot 26, looks to be one of our top bulls in the offering this year while a full brother last year was our top seller and possibly one of the best we have ever offered. She has a sweetheart personality and would work for any age of showmen. Don't overlook her, she could be quite the investment.