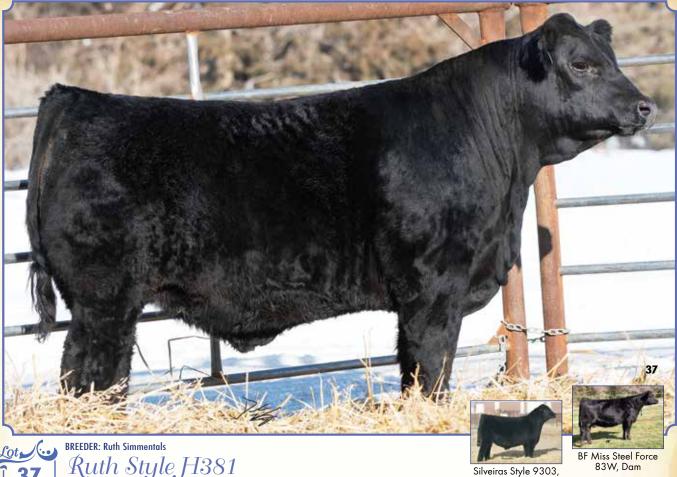

# Ruth Style H381

Black Homo. Polled 1/2 SM 1/2 AN ASA#3832207 • BD: 2-5-20 • Tattoo: H381 Adj. BW: 78 ET • Adj. WW: 646

Pedigree & EPDs for Lot 37 & 37A:

Silveiras Style 9303 BF Miss Steel Force 83W Gambles Hot Rod Siveiras Elba 2520 SVF Steel Force S701 Reynoldson Irish Doll 311

12 DOC 6.3 BW 1.0 CW 19.1 ww YG -.17 YW 88 Marb .14 ADG .18 BF -.034 MCE REA .41 Milk 15 API 104 WWM 45 ΤI 10 61

# Ruth Style H15 Black Homo. Polled 1/2 SM 1/2 AN ASA#3832206 • BD: 2-12-20 • Tathoo: H15

Adj. BW: 85 ET • Adj. WW: 654

Our initial goal when we flushed our matriarch donor 83W to Style was to make half blood heifers that we could retain for our own herd. Sometimes, it's better to be lucky than good. These two bulls offer a tremendous amount of rib shape and performance and are at the top of the list when it comes to structural quality. I can only imagine what a pen of daughters out of these guys would look like.