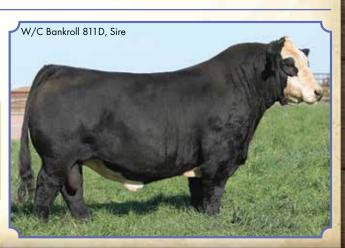

#### SIMMENTAL HERD BULL PROSPECTS

20 J

Ruth Cowboy Cut G09

Homo. Black Homo. Polled Purebred ASA#3832201 • BD: 10-12-19 • Tattoo: G09 Adj. BW: 80 ET • Adj. WW: 852

BF Miss Steel Force 83W, Dam

CCR Cowboy Cut 5048Z, Sire

CCR Cowboy Cut 5048Z

BF Miss Steel Force 83W

Triple C Singletary S3H CCR Ms. 4045 Time 7322T SVF Steel Force S701 Reynoldson Irish Doll 311

It's hard not to write a novel on this bull, but to say we are proud to raise a bull of this caliber is an understatement. We truly believe this bull is worth the trip no matter where you are coming from. Bulls that posses this much power but remain this balanced, with this much eye appeal, are hard to come by. For the last two years, this mating has resulted in high sellers in the bull division. Cowboy Cut is known for having great ones and 83W has been the cornerstone of our program - the homework is all done!

| CE   | 12  | DOC  | 11.5 |
|------|-----|------|------|
| BW   | 2.2 | CW   | 31.9 |
| WW   | 79  | YG   | 44   |
| YW   | 113 | Marb | .07  |
| ADG  | .21 | BF   | 087  |
| MCE  | 7   |      |      |
| Milk | 22  | REA  | 1.00 |
| MWW  | 62  | API  | 122  |
| Stay | 13  | TI   | 76   |
|      |     |      |      |