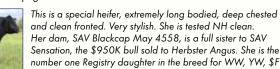

+.05 BW RE +6.0 +.75 +88 -.002 +152 +60 SC +70 CEM \$F Milk +23 +27 DOC +36 +144

CW

Powerful heifer, tremendous capacity, depth of rib and length. She is going to make an excellent brood cow after her show season. Her dam, SAV Blackcap May 4558, is a full sister to SAV Sensation, the \$950K bull sold to Herbster Angus. She is the number one Registry daughter in the breed for WW, YW, \$F and \$B with a top 5 for \$W. She is the daughter of the great SAV Blackcap May 4136, the most prolific and influential cow in SAV history producing over \$9M in progeny. Her sire, Bruns Blaster, is impressive from every angle. Blaster is a true powerhouse that sires three-dimensional cattle that are stout, capacious and growthy without sacrificing eye appeal. His strong background is evident in his female progeny, daughters are correct in their feet and leg structure with ideal udders.