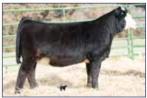

## Ruth Ms. Confidence H10<mark>75</mark>

Black Dbl. Polled 1/2 SM 1/2 AN ASA#3830779 • BD: 2-5-20 • Tattoo: H1075 Adj. BW: 84 • Adj. WW: 671

done our program a lot of

prime example. High quality replacement female here!

good and this heifer is a

BF Mr. Confidence FF Ms. Style A1075 **SVF Steel Force S701** BF GCC 5918 Felt Silveirasstyle 234Y FF Ms. Dura X551

BF Mr. Confidence, Sire

1.8 CW 27.5 WW 73 111 YG YW Marb ADG .24 BF -.021 MCE 8 H1075 is an absolute REA Milk 14 truck! This is the kind that 49 API MWW could raise bulls year in 11 TI Stay and year out. The Mr. Confidence cattle have

BW

Boulder daughters have done extremely well once they get into production. This one would go to the top of my list in terms of keeping one back to make seedstock. She excels on paper being in the top 25% of the breed in API and top 35% TI. One of the most complete in the offering, her picture does not lie, it's all there. Broke to tie.