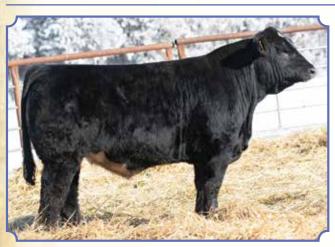

## Ruth Ms. Confidence H10<mark>75</mark>

Black Dbl. Polled 1/2 SM 1/2 AN ASA#3830779 • BD: 2-5-20 • Tattoo: H1075 Adj. BW: 84 • Adj. WW: 671

done our program a lot of

prime example. High quality replacement female here!

good and this heifer is a

BF Mr. Confidence FF Ms. Style A1075 **SVF Steel Force S701** BF GCC 5918 Felt Silveirasstyle 234Y FF Ms. Dura X551

BF Mr. Confidence, Sire

1.8 CW 27.5 WW 73 111 YG YW Marb ADG .24 BF -.021 MCE 8 H1075 is an absolute REA Milk 14 truck! This is the kind that 49 API MWW could raise bulls year in 11 TI Stay and year out. The Mr. Confidence cattle have

BW

Boulder daughters have done extremely well once they get into production. This one would go to the top of my list in terms of keeping one back to make seedstock. She excels on paper being in the top 25% of the breed in API and top 35% TI. One of the most complete in the offering, her picture does not lie, it's all there. Broke to tie.