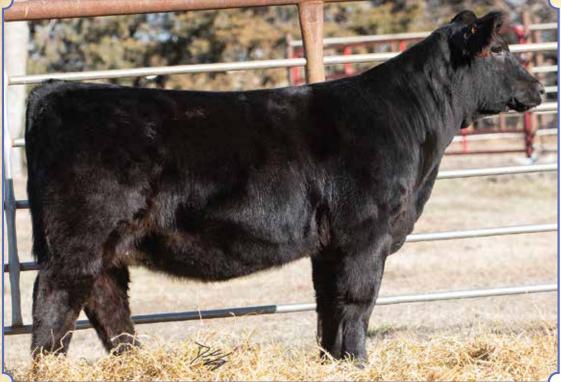

#### Ruth/JES One Eyed Jack 436H

**Black Dbl. Polled 3/4 SM 1/4 AN**ASA#3832224 • BD: 3-7-20 • Tattoo: 436H
Adj. BW: 79 ET • Adj. WW: 685

TLLC One Eyed Jack BF Miss Confide In Me

Long's Shear Pleasure Long's Miss Sweet Treat SVF Steel Force S701 BF GCC 5918

436H is a long necked, long bodied, deep middled, and pretty heifer. She is one that is easy to love and hard to part with. Look at her substance and mass coupled with an incredible look from nose to tail. As a Confide In Me daughter, she is super good fronted and made right. Since we have decided to put Confide In Me on the sale this year, we wanted to offer up an outstanding open out of her. Tie broke.