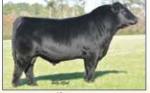

#### Apex Gold Strike CE755G

Black Dbl. Polled 5/8 SM 5/16 AN 1/16 MX ASA#3677243 • BD: 8-23-19 • Tattoo: CE755G Adj. BW: 85 • Adj. WW: 782 Rousey Gold Strike 512C

Apex Wendi Mae YC755E

DOC 13.4

-.05

-.013

-51

148

CW 44.2

YG

BF

REA

API

ΤI

13

128 Marb .52

.32

22

60

BW

WW

ADG

MCE

Milk

Stay

MWW

**Hooks Trinity 9T** Rousey Antoinette 146Y W/C Grandstand 6B Apex Wendi Mae Y755C

**BREEDER: Ruth Simmentals** 