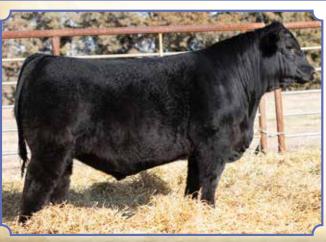

# Ruth One Eyed Jack H21

Black Dbl. Polled 3/4 SM 1/4 AN ASA#3832213 • BD: 2-5-20 • Tattoo: H21 Adj. BW: 88 ET • Adj. WW: 733

Here are two flush mates out of the Confide In Me donor and One Eyed Jack. On the profile these bulls check all the boxes. Long spined, huge hipped and deep middled while tying into an appealing front end. Study them on the move and their power becomes more evident all while excelling on their feet and legs. Whether your goal is to put pounds on calves or to retain females, these guys would be prime candidates!