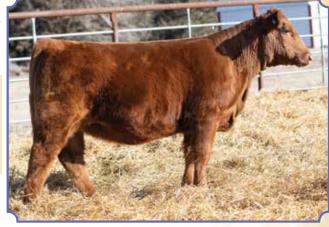

2 23 API 142 MWW 62 Stay 81 17



BREEDER: Ruth Simmentals

# Ruth Ms. Fully Loaded H324

**Red Polled 3/4 SM 1/4 CS**ASA#3830783 • BD: 2-7-20 • Tattoo: H324
Adj. BW: 78 • Adj. WW: 627

W/C Fully Loaded 90D Ruth U 324

W/C Loaded Up 1119Y Miss Werning KP 8543U Lazy H Pathfinder R104

Here is the only red open heifer in the offering and she is a good one! Her mom did a fantastic job for us raising high sellers in both the open and bull divisions in past years and still resides in the herd at 14 years old. Her picture tells the story, great length of body with plenty of performance and power. Halter broke.



W/C Fully Loaded 90D, Sire

| DOC 7.0  |
|----------|
| CW 19.0  |
| YG57     |
|          |
| Marb .04 |
| BF118    |
| REA .98  |
| API 122  |
|          |
| TI 72    |
|          |





**BREEDER: Ruth Simmentals** 

#### Ruth Ms. Command H404

Black Baldy Dbl. Polled 3/4 SM 1/4 AN ASA#3830775 • BD: 2-20-20 • Tattoo: H404 Adj. BW: 83 • Adj. WW: 572

Felt Command 23C Ruth Ms. B404

CCR Cowboy Cut 5048Z KenCo Miley Cottontail **DMGC ELET 161Y** Ruth Y111

H404's mother is one of our most attractive half blood cows and has done a great job for us. This brockle faced heifer stands out in the pen and is sure to catch your eye. A great candidate for a younger



Cowboy Cut 5048Z, Paternal Grandsire

| CE 12   | DOC 13.6 |
|---------|----------|
| BW 1.4  | 10.0     |
| WW 67   | 27.1     |
| YW 103  |          |
| ADG 23  | Marb .23 |
| MCE 6   | BF066    |
| Milk 23 | REA .63  |
| MWW 57  | API 119  |
| Stay 13 | TI 69    |
|         |          |







BADJ Aubry 117A, Da