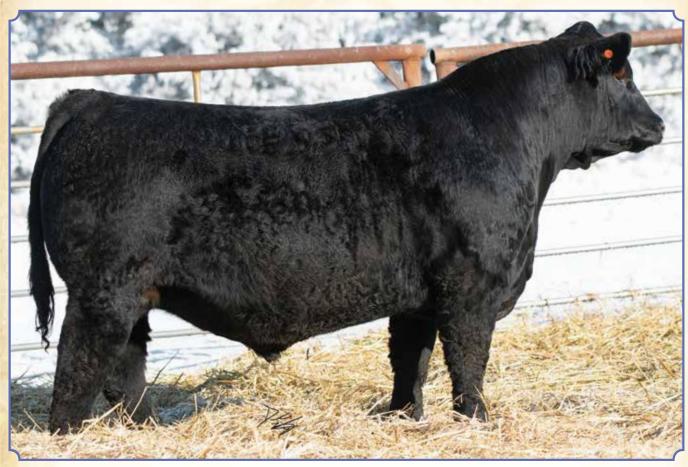

#### SIMMENTAL HERD BULL PROSPECTS

20 J

Ruth Cowboy Cut G09

Homo. Black Homo. Polled Purebred ASA#3832201 • BD: 10-12-19 • Tattoo: G09 Adj. BW: 80 ET • Adj. WW: 852

BF Miss Steel Force 83W, Dam

CCR Cowboy Cut 5048Z, Sire

CCR Cowboy Cut 5048Z

BF Miss Steel Force 83W

Triple C Singletary S3H CCR Ms. 4045 Time 7322T SVF Steel Force S701 Reynoldson Irish Doll 311

It's hard not to write a novel on this bull, but to say we are proud to raise a bull of this caliber is an understatement. We truly believe this bull is worth the trip no matter where you are coming from. Bulls that posses this much power but remain this balanced, with this much eye appeal, are hard to come by. For the last two years, this mating has resulted in high sellers in the bull division. Cowboy Cut is known for having great ones and 83W has been the cornerstone of our program - the homework is all done!