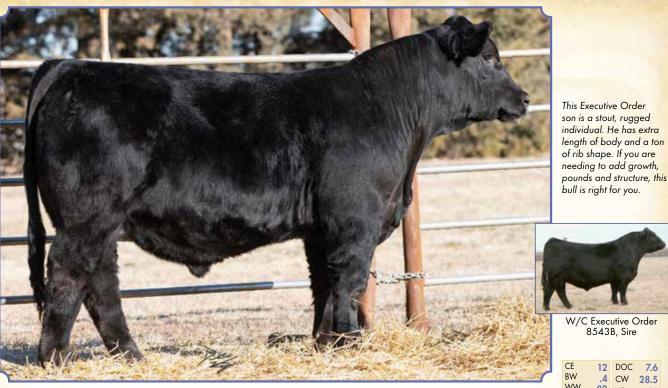

This Executive Order son is an absolute beast! Last year, his full brother was our high seller, and in our minds, was one of the stoutest, most complete bulls we have ever offered. H78 shares a lot of the same qualities his brother offered, tremendous amount of power and performance while excelling on the move. He won't be hard to find sale day, he is definitely at the top of our list!

C Executive Order 8543B, Sire

CE DOC 12 7.6 BW CW 28.5 WW 82 YG -.45 ΥW 119 Marb -.03 ADG .23 -.099 MCE RFA .88 Milk 21 119 MWW 62 Stay ΤI 78

**BREEDER: BADJ Cattle Company** 