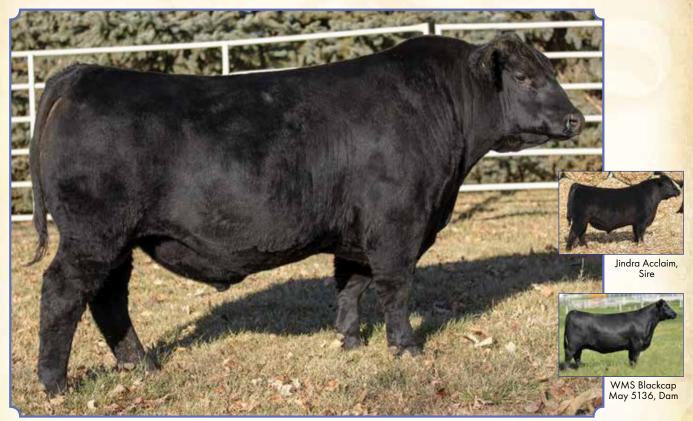

#### MAK, Acclaim 9136

Purebred Angus

AAA#19618072 • BD: 6-5-19 • Tattoo: 9136

Adj. BW: 88 • Adj. WW: 799

Jindra Acclaim

WMS Blackcap May 5136

Jindra 3rd Dimension Jindra Blackbird Lassy 1111 S A V 8180 Traveler 004 S A V May 2397

CFD Marb +.41 RW +6.0 +.46 WW +80 Fat +.009 ΥW +139 +48 -.75 +59 CEM \$F +119 +0 Milk +19 \$G +39 DOC +22 \$B +159 +68 \$C

Super individual, thick, long bodied, deep chested and stylish. His dam is the full sister to SAV Blackcap May 4136, one of the most prolific and influential cow in SAV history producing over \$9M in progeny. This is the first progeny ever offered from WMS Blackcap May 5136. His sire, Jindra Acclaim, is an outcross to most Angus pedigrees. He is free moving, long bodied, large framed bull with elite growth and carcass EPDs. He excels for heifer pregnancy and docility. Overall, he is a complete package with a combination of phenotype and performance making for an excellent outcross sire.