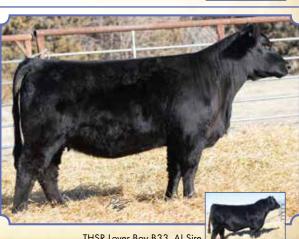

#### Mis Zoe 904G Black Baldy Dbl. Polled Purebred

ASA#3646092 • BD: 2-20-19 • Tattoo: 904G Adj. BW: 76 ET • Adj. WW: 596

SVF Steel Force S701 Stare At Me 118Z

CNS Dream On L186 SVF Sheza Beauty L901 Welshs Dew it Right 067T HS/BE Stare At Me

Al Sire: THSF Lover Boy B33 on 4-6-20 • Due 1-13-21 Est. PM EPDs: 14 .2 75 104 .19 7 18 55 14 Carcass: 19.5 -.43 .14 -.08 .87 133 78

WOWZA! Mis Zoe is already a favorite of many and loved by all. She is long, level, square and most importantly, powerful. We love this one's design and power, while still carrying a refined appearance. A Lover Boy calf will accompany her by sale day!