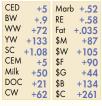

# **ANGUS OPEN SHOW HEIFER PROSPECTS**

Connealy Black Hawk 6198, Sire

S A V Blackcap May 4549, Dam

| CED +2   | Marb1(   | 0 |
|----------|----------|---|
| BW +3.2  | RE +.70  | 6 |
| WW +94   | Fat00    | 8 |
| YW +160  | \$M +67  | 7 |
| SC +1.62 | \$W +87  | 7 |
| CEM +5   | \$F +11  | 1 |
| Milk +22 | \$G +2   | 1 |
| DOC +30  | \$B +132 | 2 |
| CW +76   | \$C +238 | 8 |
|          |          |   |