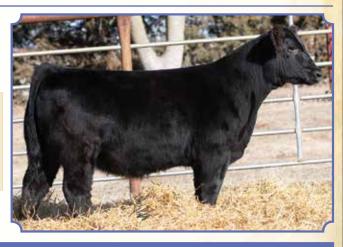

# Ruth Ms. Executive Order H511

Black Homo. Polled Purebred ASA#3830772 • BD: 1-2-20 • Tattoo: H511 Adj. BW: 82 ET • Adj. WW: 617

BF Miss Steel Force 83W, Dam

W/C Executive Order 8543B, Sire

Ruth Executive F18, \$7,000 Full Brother

DOC 11.6

-.09

.07

.35

106

66

This solid black purebred comes from our top donor, 83W, who is notorious for having sale toppers around here. Her full brother, Lot 26, looks to be one of our top bulls in the offering this year while a full brother last year was our top seller and possibly one of the best we have ever offered. She has a sweetheart personality and would work for any age of showmen. Don't overlook her, she could be quite the investment.