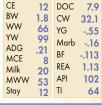

# Ruth Executive Order H78

Black Homo. Polled Purebred ASA#3832215 • BD: 2-3-20 • Tattoo: H78 Adj. BW: 87 ET • Adj. WW: 810

**BF Miss Steel Force** 83W, Dam

W/C Executive Order 8543B, Sire

Ruth Executive F18, \$7,000 Full Brother

W/C Executive Order 8543B **BF Miss Steel Force 83W** 

W/C United 956Y Miss Werning KP 8543U SVF Steel Force S701 Reynoldson Irish Doll 311

| CE 14   | DOC 7.4 |
|---------|---------|
| BW5     | CW 30.6 |
| WW 72   | YG45    |
| YW 108  | Marb08  |
| ADG .23 | BF093   |
| MCE 7   | REA .98 |
| Milk 21 | KEA .98 |
| MWW 57  | API 110 |
| Stay 7  | TI 72   |

This Executive Order son is an absolute beast! Last year, his full brother was our high seller, and in our minds, was one of the stoutest, most complete bulls we have ever offered. H78 shares a lot of the same qualities his brother offered, tremendous amount of power and performance while excelling on the move. He won't be hard to find sale day, he is definitely at the top of our list!