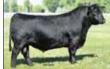

# Ruth Ms. Executive Order H511

Black Homo. Polled Purebred ASA#3830772 • BD: 1-2-20 • Tattoo: H511 Adj. BW: 82 ET • Adj. WW: 617

BF Miss Steel Force 83W, Dam

W/C Executive Order 8543B, Sire

Ruth Executive F18, \$7,000 Full Brother

DOC 11.6

-.09

.07

.35

106

66

This solid black purebred comes from our top donor, 83W, who is notorious for having sale toppers around here. Her full brother, Lot 26, looks to be one of our top bulls in the offering this year while a full brother last year was our top seller and possibly one of the best we have ever offered. She has a sweetheart personality and would work for any age of showmen. Don't overlook her, she could be quite the investment.