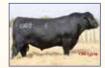

# Ruth Ms. Executive Order H511

Black Homo. Polled Purebred ASA#3830772 • BD: 1-2-20 • Tattoo: H511 Adj. BW: 82 ET • Adj. WW: 617

BF Miss Steel Force 83W, Dam

W/C Executive Order 8543B, Sire

Ruth Executive F18, \$7,000 Full Brother

DOC 11.6

-.09

.07

.35

106

66

This solid black purebred comes from our top donor, 83W, who is notorious for having sale toppers around here. Her full brother, Lot 26, looks to be one of our top bulls in the offering this year while a full brother last year was our top seller and possibly one of the best we have ever offered. She has a sweetheart personality and would work for any age of showmen. Don't overlook her, she could be quite the investment.