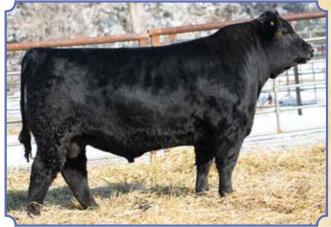

# BREEDER: Ruth Simmentals GS Ms. Bankroll 3H

Black Brockle Dbl. Polled 3/4 SM 1/4 AN ASA#3697728 • BD: 2-13-20 • Tattoo: 3H Adj. BW: 81 • Adj. WW: N/A

W/C Bankroll 811D **Gonsior Francoise F22** 

W/C Loaded Up 1119Y Miss Werning KP 8543U Connealy Comrade 1385 **Gonsior Dictation D21** 

This brockle faced Bankroll heifer is a result of a pair we purchased last spring from our friends at Gonsior

BW

ww

-.38 YW 113 Marb .17 ADG .24 BF -.068 MCE REA .95 Milk 25 API MWW 62 124 14 TI

75 YG

DOC 13.0

CW 32.9

Gonsior Francoise F22, Dam

Simmentals. I can only imagine what this female will look like when she is bred up. Bankroll cattle are in high demand and for good reason. This girl has been a standout since we brought her home and she continues to get better. She's on our short list for a show prospect. Halter