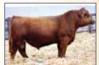

# Ruth Royal Affair G521

Black Dbl. Polled Purebred ASA#3662151 • BD: 2-2-19 • Tattoo: G521 Adj. BW: 93 • Adj. WW: 869

STF Royal Affair Z44M Felt Hi Volt 521 LT

Remington Lock N Load 54U STF Onyx 451W CRR J&C High Voltage **Felt Lucy** 

This two year old bull is an absolute truck. If you are looking for a bull to go out and cover a group of cows that will add pounds to the calf crop, here is your candidate! We just culled his mother at 14 years of age after having several offspring on the sale or retained in the herd. A half brother to G521 sold for \$7500 back in 2016.

| CE   | 6   | DOC  | 10.6 |
|------|-----|------|------|
| BW   | 4.8 | CW   | 27.1 |
| WW   | 77  | YG   | 48   |
| YW   | 112 | Marb | 15   |
| ADG  | .22 | BF   | 106  |
| MCE  | 3   | REA  |      |
| Milk | 27  |      | .91  |
| MWW  | 65  | API  | 103  |
| Stay | 17  | TI   | 66   |