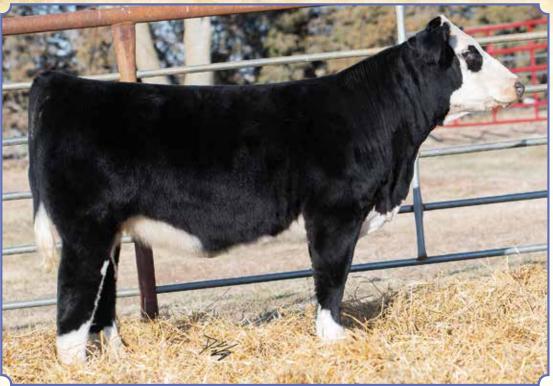

## Ruth Ms. Confidence H10<mark>75</mark>

Black Dbl. Polled 1/2 SM 1/2 AN ASA#3830779 • BD: 2-5-20 • Tattoo: H1075 Adj. BW: 84 • Adj. WW: 671

done our program a lot of

prime example. High quality replacement female here!

good and this heifer is a

BF Mr. Confidence FF Ms. Style A1075 **SVF Steel Force S701** BF GCC 5918 Felt Silveirasstyle 234Y FF Ms. Dura X551

BF Mr. Confidence, Sire

1.8 CW 27.5 WW 73 111 YG YW Marb ADG .24 BF -.021 MCE 8 H1075 is an absolute REA Milk 14 truck! This is the kind that 49 API MWW could raise bulls year in 11 TI Stay and year out. The Mr. Confidence cattle have

BW

Boulder daughters have done extremely well once they get into production. This one would go to the top of my list in terms of keeping one back to make seedstock. She excels on paper being in the top 25% of the breed in API and top 35% TI. One of the most complete in the offering, her picture does not lie, it's all there. Broke to tie.

CCR Boulder 1339A, Sire

**BREEDER: Ruth Simmentals** 