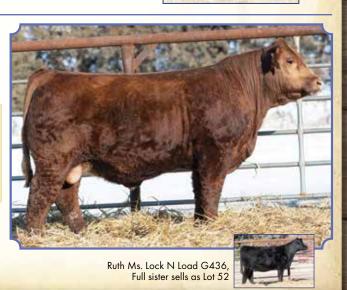

# Ruth Ms. Executive Order H511

Black Homo. Polled Purebred ASA#3830772 • BD: 1-2-20 • Tattoo: H511 Adj. BW: 82 ET • Adj. WW: 617

BF Miss Steel Force 83W, Dam

W/C Executive Order 8543B, Sire

Ruth Executive F18, \$7,000 Full Brother

W/C Executive Order 8543B **BF Miss Steel Force 83W** 

W/C United 956Y Miss Werning KP 8543U SVF Steel Force S701 Reynoldson Irish Doll 311

| CE 14   | Ļ | DOC  | 7.4  |
|---------|---|------|------|
| BW5     | 5 | CW   | 30.6 |
| WW 72   | 2 | YG   | 45   |
| YW 108  | 3 | Marb | 08   |
| ADG .23 | 3 | BF   | 093  |
| MCE 7   | 7 |      |      |
| Milk 21 |   | REA  | .98  |
| MWW 57  | 7 | API  | 110  |
| Stay 7  | 7 | TI   | 72   |

DOC 11.6

-.09

.07

.35

106

66

This solid black purebred comes from our top donor, 83W, who is notorious for having sale toppers around here. Her full brother, Lot 26, looks to be one of our top bulls in the offering this year while a full brother last year was our top seller and possibly one of the best we have ever offered. She has a sweetheart personality and would work for any age of showmen. Don't overlook her, she could be quite the investment.