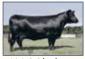

2B R B Lady Party 167-305



| CED -4   | Marb +.51 |
|----------|-----------|
| BW +6.2  | RE +.97   |
| WW +86   | Fat021    |
| YW +151  | \$M +48   |
| SC +1.32 | \$W +78   |
| CEM +4   | \$F +107  |
| Milk +34 | \$G +53   |
| DOC +27  | \$B +160  |
| CW +70   | \$C +256  |



Byergo Black Magic 3348, Sire RB Lady Denver 167 426, Dam





BREEDER: Makovicka Angus

MAK Cutting Edge 9906

Purebred Angus • AAA#19747054 BD: 11-22-19 • Tattoo: 9906 Adj. BW: 78 • Adj. WW: 571

S A V Cutting Edge 4857 V A R Blackcap 9322

S A V Harvestor 0338 S A V Blackcap May 5530 Connealy All Around **EXAR New Design 4212** 

CED +.44 Marb +6.0 BWRE +.73 ww +57 Fat +.020 YW +97 \$M +50 SC +.97 \$W +49 CEM \$F +90 Milk \$G +29 +43 DOC \$B +21 +134 +42 +224



S A V Cutting Edge



V A R Blackcap 9322, Dam



V A R Blackcap 9319, Full Sister to Dam



Moderate framed bull. SAV Cutting Edge is a performance powerhouse. His progeny have captured the attention of the Angus world with their phenotypic power, explosive growth and breed leading performance. VAR Blackcap 9322 is a full sister to Vintage Angus leading donor VAR Blackcap 9319 and a daughter of the great EXAR New Design 4212.





S A V Blackcap May 4549, Dam



S A V Blackcap May 4136, Grandam



Bar R Jet Black 5063,



BREEDER: Makovicka Angus

# MAKJet Black 0470

AAA#19835557 • BD: 1-6-20 • Tattoo: 0470 Adj. BW: 81 • Adj. WW: 802

Bar R Jet Black 5063 S A V Blackcap May 4549

**Connealy Black Granite** Bar R Iris Anita 0113 Rito 707 of Ideal 3407 7075 S A V Blackcap May 4136

CED +2 Marb +.13 BW +3.4 RE +1.02 WW +99 Fat -.018 YW +