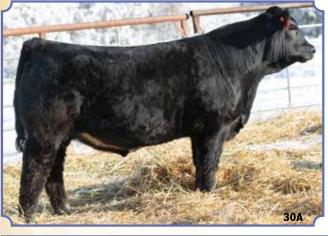

# <mark>Ruth One Eyed Jack H22</mark>

ASA#3832211 • BD: 2-12-20 • Tattoo: H22 Adj. BW: 89 ET • Adj. WW: 740

Pedigree & EPDs for Lot 30 & 30A: Long's Shear Pleasure

**TLLC One Eyed Jack** 

BF Miss Confide In Me

Long's Miss Sweet Treat SVF Steel Force S701

BF GCC 5918

| CE <b>13</b> | DOC 9.0  |
|--------------|----------|
| BW .6        | CW 20.7  |
| WW 64        | YG - 22  |
| YW 99        | Marb .04 |
| ADG 22       |          |
| MCE 3        | BF033    |
| Milk 13      | REA .61  |
| MWW 45       | API 98   |
| Stay 7       | TI 63    |