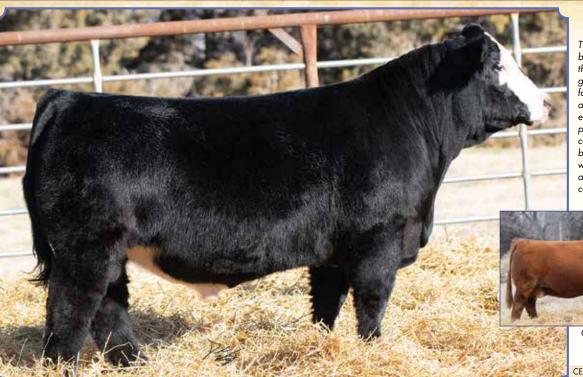

# uth Ms. Lock N Load G436

Black Dbl. Polled 3/4 SM 1/4 AN ASA#3830781 • BD: 2-3-19 • Tattoo: G436 Adj. BW: 78 ET • Adj. WW: 755

BF Miss Confide In Me

Remington Lock N Load 54U Remington On Target 2S Bar15 Miss Knight 78E-51G SVF Steel Force S701 BF GCC 5918

Al Sire: WS Red Moon D76 on 4-22-20 • Due 1-30-21 Est. PM EPDs: 16 -1.2 73 113 .25 8 21 58 12 12.7 Carcass: 31.6 -.38 .08 -.08 .87 132 78 Pasture Sire: RBCK Slider 15-97C from 5-7 to 8-10-20

| CE   | 14  | DOC  | 11.4 |  |
|------|-----|------|------|--|
| BW   | .3  | CW   | 33.8 |  |
| WW   | 71  | YG   | 32   |  |
| YW   | 117 | Marb | 04   |  |
| ADG  | .29 |      |      |  |
| MCE  |     | BF   | 060  |  |
| Milk | 6   | REA  | .86  |  |
|      | 14  | API  | 110  |  |
| MWW  | 49  | AFI  | 110  |  |
| Stay | 13  | TI   | 66   |  |
|      |     |      |      |  |