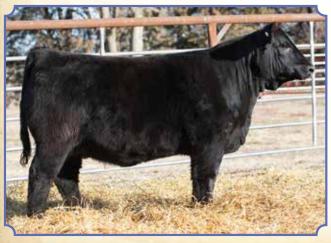

# Ruth Ms. Executive Order H511

Black Homo. Polled Purebred ASA#3830772 • BD: 1-2-20 • Tattoo: H511 Adj. BW: 82 ET • Adj. WW: 617

BF Miss Steel Force 83W, Dam

W/C Executive Order 8543B, Sire

Ruth Executive F18, \$7,000 Full Brother

DOC 11.6

-.09

.07

.35

106

66

This solid black purebred comes from our top donor, 83W, who is notorious for having sale toppers around here. Her full brother, Lot 26, looks to be one of our top bulls in the offering this year while a full brother last year was our top seller and possibly one of the best we have ever offered. She has a sweetheart personality and would work for any age of showmen. Don't overlook her, she could be quite the investment.