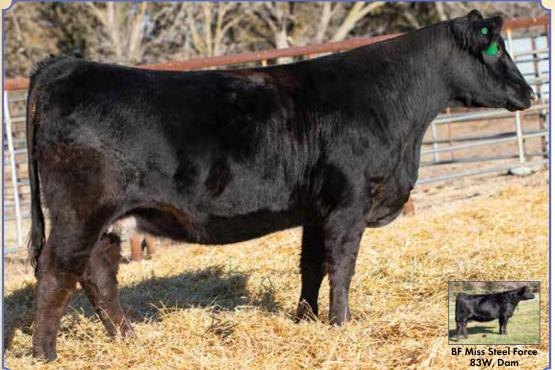

# Ruth Ms. Executive Order H511

Black Homo. Polled Purebred ASA#3830772 • BD: 1-2-20 • Tattoo: H511 Adj. BW: 82 ET • Adj. WW: 617

BF Miss Steel Force 83W, Dam

W/C Executive Order 8543B, Sire

Ruth Executive F18, \$7,000 Full Brother

W/C Executive Order 8543B **BF Miss Steel Force 83W** 

W/C United 956Y Miss Werning KP 8543U SVF Steel Force S701 Reynoldson Irish Doll 311

| CE 14   | Ļ | DOC  | 7.4  |
|---------|---|------|------|
| BW5     | 5 | CW   | 30.6 |
| WW 72   | 2 | YG   | 45   |
| YW 108  | 3 | Marb | 08   |
| ADG .23 | 3 | BF   | 093  |
| MCE 7   | 7 |      |      |
| Milk 21 |   | REA  | .98  |
| MWW 57  | 7 | API  | 110  |
| Stay 7  | 7 | TI   | 72   |

DOC 11.6

-.09

.07

.35

106

66

This solid black purebred comes from our top donor, 83W, who is notorious for having sale toppers around here. Her full brother, Lot 26, looks to be one of our top bulls in the offering this year while a full brother last year was our top seller and possibly one of the best we have ever offered. She has a sweetheart personality and would work for any age of showmen. Don't overlook her, she could be quite the investment.