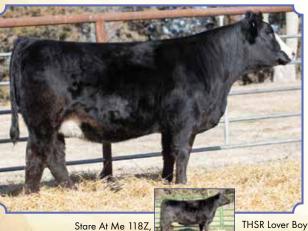

# Ruth Ms. Executive Order H511

Black Homo. Polled Purebred ASA#3830772 • BD: 1-2-20 • Tattoo: H511 Adj. BW: 82 ET • Adj. WW: 617

BF Miss Steel Force 83W, Dam

W/C Executive Order 8543B, Sire

Ruth Executive F18, \$7,000 Full Brother

DOC 11.6

-.09

.07

.35

106

66

This solid black purebred comes from our top donor, 83W, who is notorious for having sale toppers around here. Her full brother, Lot 26, looks to be one of our top bulls in the offering this year while a full brother last year was our top seller and possibly one of the best we have ever offered. She has a sweetheart personality and would work for any age of showmen. Don't overlook her, she could be quite the investment.