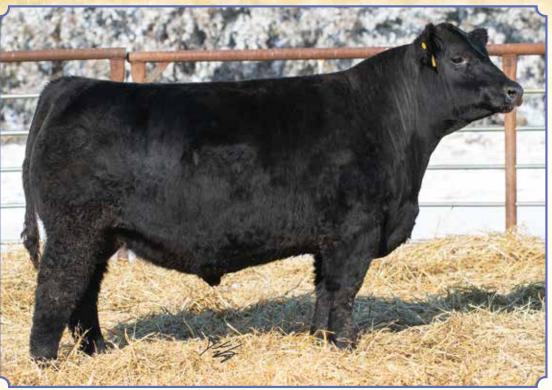

#### SIMMENTAL HERD BULL PROSPECTS

20 J

Ruth Cowboy Cut G09

Homo. Black Homo. Polled Purebred ASA#3832201 • BD: 10-12-19 • Tattoo: G09 Adj. BW: 80 ET • Adj. WW: 852

BF Miss Steel Force 83W, Dam

CCR Cowboy Cut 5048Z, Sire

CCR Cowboy Cut 5048Z

BF Miss Steel Force 83W

Triple C Singletary S3H CCR Ms. 4045 Time 7322T SVF Steel Force S701 Reynoldson Irish Doll 311

It's hard not to write a novel on this bull, but to say we are proud to raise a bull of this caliber is an understatement. We truly believe this bull is worth the trip no matter where you are coming from. Bulls that posses this much power but remain this balanced, with this much eye appeal, are hard to come by. For the last two years, this mating has resulted in high sellers in the bull division. Cowboy Cut is known for having great ones and 83W has been the cornerstone of our program - the homework is all done!

| CE   | 12  | DOC  | 11.5 |
|------|-----|------|------|
| BW   | 2.2 | CW   | 31.9 |
| WW   | 79  | YG   | 44   |
| YW   | 113 | Marb | .07  |
| ADG  | .21 | BF   | 087  |
| MCE  | 7   |      |      |
| Milk | 22  | REA  | 1.00 |
| MWW  | 62  | API  | 122  |
| Stay | 13  | TI   | 76   |
|      |     |      |      |