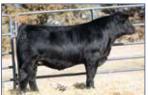

#### SIMMENTAL OPEN SHOW HEIFER PROSPECTS

**BREEDER: Ruth Simmentals** 

# Ruth Ms. Executive Order H511

Black Homo. Polled Purebred ASA#3830772 • BD: 1-2-20 • Tattoo: H511 Adj. BW: 82 ET • Adj. WW: 617

BF Miss Steel Force 83W, Dam

W/C Executive Order 8543B, Sire

Ruth Executive F18, \$7,000 Full Brother

DOC 11.6

-.09

.07

.35

106

66

This solid black purebred comes from our top donor, 83W, who is notorious for having sale toppers around here. Her full brother, Lot 26, looks to be one of our top bulls in the offering this year while a full brother last year was our top seller and possibly one of the best we have ever offered. She has a sweetheart personality and would work for any age of showmen. Don't overlook her, she could be quite the investment.