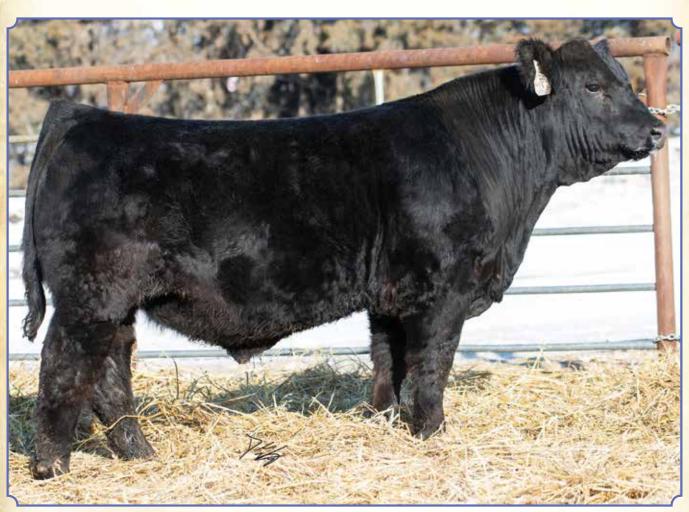

# Ruth Executive Order H78

Black Homo. Polled Purebred ASA#3832215 • BD: 2-3-20 • Tattoo: H78 Adj. BW: 87 ET • Adj. WW: 810

**BF Miss Steel Force** 83W, Dam

W/C Executive Order 8543B, Sire

Ruth Executive F18, \$7,000 Full Brother

W/C Executive Order 8543B **BF Miss Steel Force 83W** 

W/C United 956Y Miss Werning KP 8543U SVF Steel Force S701 Reynoldson Irish Doll 311

| CE 14   | DOC 7.4 |
|---------|---------|
| BW5     | CW 30.6 |
| WW 72   | YG45    |
| YW 108  | Marb08  |
| ADG .23 | BF093   |
| MCE 7   | REA .98 |
| Milk 21 | KEA .98 |
| MWW 57  | API 110 |
| Stay 7  | TI 72   |

This Executive Order son is an absolute beast! Last year, his full brother was our high seller, and in our minds, was one of the stoutest, most complete bulls we have ever offered. H78 shares a lot of the same qualities his brother offered, tremendous amount of power and performance while excelling on the move. He won't be hard to find sale day, he is definitely at the top of our list!

C Executive Order 8543B, Sire

CE DOC 12 7.6 BW CW 28.5 WW 82 YG -.45 ΥW 119 Marb -.03 ADG .23 -.099 MCE RFA .88 Milk 21 119 MWW 62 Stay ΤI 78

**BREEDER: BADJ Cattle Company** 