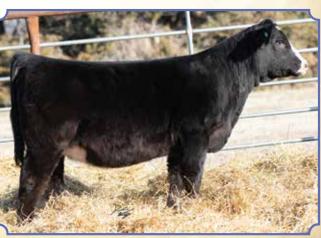

# Ruth/Nabe/JES Ms. H80

**Black Dbl. Polled 5/8 SM 3/8 AN**ASA#3830778 • BD: 3-6-20 • Tattoo: H80
Adj. BW: 79 • Adj. WW: 665

W/C Executive Order 8543B W/C United 956Y

BF Miss Confide In Me

W/C United 956Y Miss Werning KP 8543U SVF Steel Force S701 BF GCC 5918