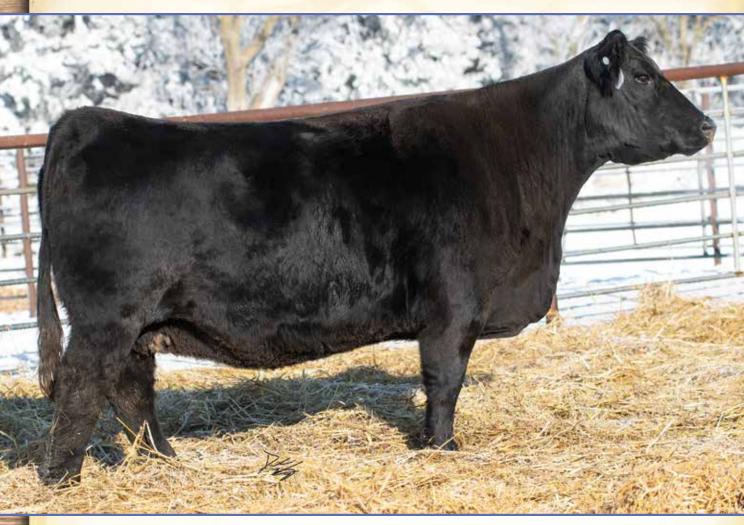

#### SIMMENTAL BRED FEMALES

BREEDER: Ruth Simmentals, Naber Farms & Strutzman Farms  $BFMiss\ Confide\ In\ Me\ Z80$ 

Black Polled 1/2 SM 1/2 AN

ASA#2639570 • BD: 1-2-12 • Tattoo: Z80 Adj. BW: 78 ET • Adj. WW: 585

# Sells in her entirety! Proven Donor!

Ruth One Eyed Jack H21, Son

NABE One Eyed Jack 204G, Son

Ruth One Eyed Jack H22, Son

FHEN Halftime, Pasture Sire

SVF Steel Force S701

BF GCC 5918

CNS Dream On L186 SVF Sheza Beauty L901 O C C Legend 616L

| CE 17 DOC 10.6<br>BW9 CW 27.1<br>WW 66<br>YW 107 |   |
|--------------------------------------------------|---|
| WW 66 YG00                                       | 6 |
| 00 YG0                                           | 1 |
|                                                  | 2 |
| Marh O'                                          | = |
| ADG .26                                          | = |
| MICE / DEA 2                                     | _ |
| Wilk 10                                          | _ |
| MWW 43 API 107                                   | 7 |
| Stay 9 TI 65                                     | 5 |

Pasture Sire: FHEN Halftime A127 from 11-15 to 12-30-20 Est. PM EPDs: 15 .05 69 110 .27 7 18 53 14 12.25 Carcass: 33.65 -.05 .18 -.01 .42 125 70

Confide In Me has done nothing but exceed our expectations since we acquired her a few years back. She has had quite an influence on this sale offering heifers that demanded \$8,500, \$7,500 and bulls for over \$5,000. Some of our top bulls in this year's sale are resulting from Confide In Me and One Eyed Jack. Her daughter by Lock N Load should be a highlight in the bred division. We are committed to offering our best and wanted to prove it by providing this opportunity. She flushed 27 eggs back in the Spring and has been running with FHEN Halftime and will be having a fall calf. Call for more information on past flushes and information on this donor who is in the prime of her life.