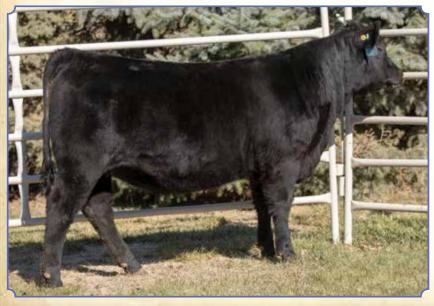

. She is in the top 1% for carcass. Her full brother, Chain Breaker, sold to Sire Buyer AI Stud for \$37k at Riley Brothers. Her dam, SAV Blackcap May 4549, is a full sister to Resource, Recharge, Heritage and many more. She is the number one Rito daughter in the breed for WW and YW. She has produced the top selling female at the 2018 National Western for \$50K. Her dam is SAV Blackcap May 4136, the \$9M donor at SAV. Her sire, Connealy Blackhawk 6198, is an elite growth sire while keeping BW in check. He adds frame size, performance, body length and stoutness. He offers strong maternal qualities, ranking in the top 1% for \$W with elite SC, DOC and HP.



**BREEDER: Makovicka Angus** 

#### AK Delia 0663

Purebred Angus AAA#19806622 • BD: 1-2-20 • Tattoo: 0663 Adj. BW: 72 • Adj. WW: 670





JJR Delia Y500, Dam



QHF WWA Black Onyx 5Q11, Sire

Wilks Blackcap 0D82

S A V Bismarck 5682

QHF WWA Black Onyx 5Q11 Connealy Black Granite JJR Delia Y500

Beautiful long bodied, stylish, clean fronted heifer. She is in the top 1% for maternal milk in the breed. Her dam is our donor, JJR Delia Y500. She combines two tremendous bloodlines, SAV Bismarck 5682 and ONeills Delia 715. ONeills Delia is one of the real power cows in the breed. She is the dam of Expedition, Lucky Boy and Power Force. Her embryos topped the National Western Female Sale two years in a row. Her sire, Black Onyx, is the highest growth Black Granite son under +1.0 for BW. He checks all the boxes for calving

ease, performance and indexes.

| ٩C | leills Delia 7                                     | 15