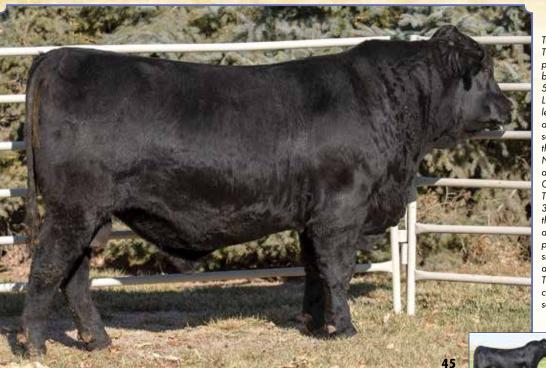

#### SIMMENTAL HERD BULL PROSPECTS

20 J

Ruth Cowboy Cut G09

Homo. Black Homo. Polled Purebred ASA#3832201 • BD: 10-12-19 • Tattoo: G09 Adj. BW: 80 ET • Adj. WW: 852

BF Miss Steel Force 83W, Dam

CCR Cowboy Cut 5048Z, Sire

CCR Cowboy Cut 5048Z

BF Miss Steel Force 83W

Triple C Singletary S3H CCR Ms. 4045 Time 7322T SVF Steel Force S701 Reynoldson Irish Doll 311

It's hard not to write a novel on this bull, but to say we are proud to raise a bull of this caliber is an understatement. We truly believe this bull is worth the trip no matter where you are coming from. Bulls that posses this much power but remain this balanced, with this much eye appeal, are hard to come by. For the last two years, this mating has resulted in high sellers in the bull division. Cowboy Cut is known for having great ones and 83W has been the cornerstone of our program - the homework is all done!

| CE   | 12  | DOC  | 11.5 |
|------|-----|------|------|
| BW   | 2.2 | CW   | 31.9 |
| WW   | 79  | YG   | 44   |
| YW   | 113 | Marb | .07  |
| ADG  | .21 | BF   | 087  |
| MCE  | 7   |      |      |
| Milk | 22  | REA  | 1.00 |
| MWW  | 62  | API  | 122  |
| Stay | 13  | TI   | 76   |
|      |     |      |      |