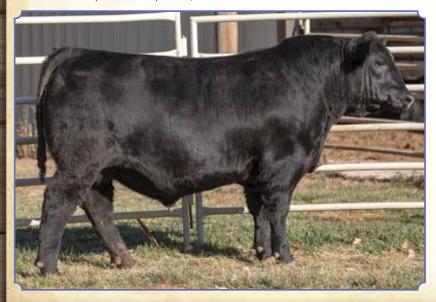

#### SIMMENTAL HERD BULL PROSPECTS

20 J

Ruth Cowboy Cut G09

Homo. Black Homo. Polled Purebred ASA#3832201 • BD: 10-12-19 • Tattoo: G09 Adj. BW: 80 ET • Adj. WW: 852

BF Miss Steel Force 83W, Dam

CCR Cowboy Cut 5048Z, Sire

CCR Cowboy Cut 5048Z

BF Miss Steel Force 83W

Triple C Singletary S3H CCR Ms. 4045 Time 7322T SVF Steel Force S701 Reynoldson Irish Doll 311

It's hard not to write a novel on this bull, but to say we are proud to raise a bull of this caliber is an understatement. We truly believe this bull is worth the trip no matter where you are coming from. Bulls that posses this much power but remain this balanced, with this much eye appeal, are hard to come by. For the last two years, this mating has resulted in high sellers in the bull division. Cowboy Cut is known for having great ones and 83W has been the cornerstone of our program - the homework is all done!

| CE   | 12  | DOC  | 11.5 |
|------|-----|------|------|
| BW   | 2.2 | CW   | 31.9 |
| WW   | 79  | YG   | 44   |
| YW   | 113 | Marb | .07  |
| ADG  | .21 | BF   | 087  |
| MCE  | 7   |      |      |
| Milk | 22  | REA  | 1.00 |
| MWW  | 62  | API  | 122  |
| Stay | 13  | TI   | 76   |
|      |     |      |      |