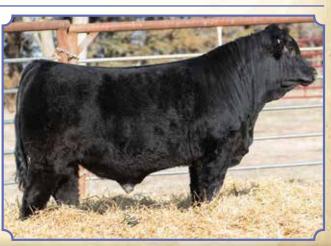

these guys would look like.





#### BREEDER: Naber Farms

# NABE United 21H

Black Dbl. Polled 3/4 SM 1/4 AN ASA#3827506 • BD: 2-28-20 • Tattoo: 21H Adj. BW: 78 • Adj. WW: 727

W/C United 956Y BWL/NABE Ellie F898

**TNT Tuition U238** Miss Werning 956W Mr HOC Broker J&C/SS Bernadette

This solid black bull is really good structured, big boned and has a great amount of depth. You can tell from his photo just how complete and powerful he is. If you're looking for pounds, this one is worth a good look.

| CE   | 9   | DOC  | 3.2  |
|------|-----|------|------|
| BW   | 1.4 | CW   | 38.0 |
| WW   | 77  | YG   | 26   |
| YW   | 121 | Marb | 04   |
| ADG  | .27 |      |      |
| MCE  | 6   | BF   | 054  |
| Milk | 20  | REA  | .76  |
| MWV  |     | API  | 102  |
| Stay | 13  | TI   | 69   |







**BREEDER: Ruth Simmentals** 

#### Ruth 20-20, H626

Black Polled Purebred

ASA#3832210 • BD: 2-4-20 • Tattoo: H626 Adj. BW: 83 • Adj. WW: 654

Mr. CCF 20-20

BF Miss Conf Queen 1626

Mr. CCF Vision HTP SVF Dew The Stroke BF Mr. Confidence Triple C Queens Supreme

DOC 13 10.3 BW 1.5 CW 21.3 WW 73 -.44 YW 106 Marb -.07 ADG .21 BF -.076 MCE REA .96 Milk 13 API 116 MWW 49 Stay



Mr. CCF 20-20,

This is one of the fanciest bulls we have in our entire offering. He comes from a great cow family. His dam is a full sister to the highest selling bull and open female we ever

selling bull and open female we ever offered on the sale. Study this guys picture and video – he is hard to poke a hole in. Great in his lines, stout, and great on the move. At pasture time we had this guy pegged as one