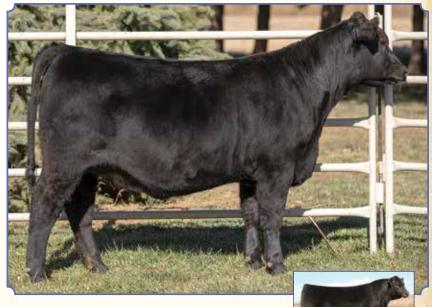

# Ruth Ms. Executive Order H511

Black Homo. Polled Purebred ASA#3830772 • BD: 1-2-20 • Tattoo: H511 Adj. BW: 82 ET • Adj. WW: 617

BF Miss Steel Force 83W, Dam

W/C Executive Order 8543B, Sire

Ruth Executive F18, \$7,000 Full Brother

DOC 11.6

-.09

.07

.35

106

66

This solid black purebred comes from our top donor, 83W, who is notorious for having sale toppers around here. Her full brother, Lot 26, looks to be one of our top bulls in the offering this year while a full brother last year was our top seller and possibly one of the best we have ever offered. She has a sweetheart personality and would work for any age of showmen. Don't overlook her, she could be quite the investment.