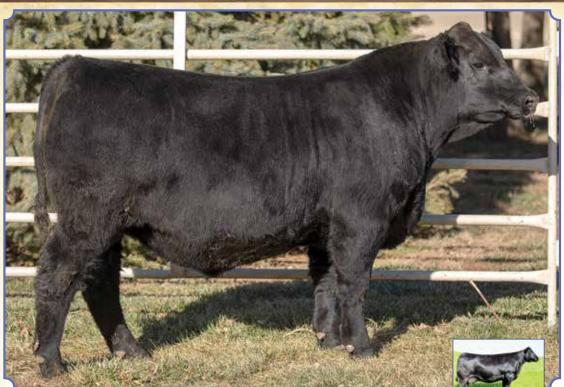

#### SIMMENTAL HERD BULL PROSPECTS

20 J

Ruth Cowboy Cut G09

Homo. Black Homo. Polled Purebred ASA#3832201 • BD: 10-12-19 • Tattoo: G09 Adj. BW: 80 ET • Adj. WW: 852

BF Miss Steel Force 83W, Dam

CCR Cowboy Cut 5048Z, Sire

CCR Cowboy Cut 5048Z

BF Miss Steel Force 83W

Triple C Singletary S3H CCR Ms. 4045 Time 7322T SVF Steel Force S701 Reynoldson Irish Doll 311

It's hard not to write a novel on this bull, but to say we are proud to raise a bull of this caliber is an understatement. We truly believe this bull is worth the trip no matter where you are coming from. Bulls that posses this much power but remain this balanced, with this much eye appeal, are hard to come by. For the last two years, this mating has resulted in high sellers in the bull division. Cowboy Cut is known for having great ones and 83W has been the cornerstone of our program - the homework is all done!

| CE   | 12  | DOC  | 11.5 |
|------|-----|------|------|
| BW   | 2.2 | CW   | 31.9 |
| WW   | 79  | YG   | 44   |
| YW   | 113 | Marb | .07  |
| ADG  | .21 | BF   | 087  |
| MCE  | 7   |      |      |
| Milk | 22  | REA  | 1.00 |
| MWW  | 62  | API  | 122  |
| Stay | 13  | TI   | 76   |
|      |     |      |      |