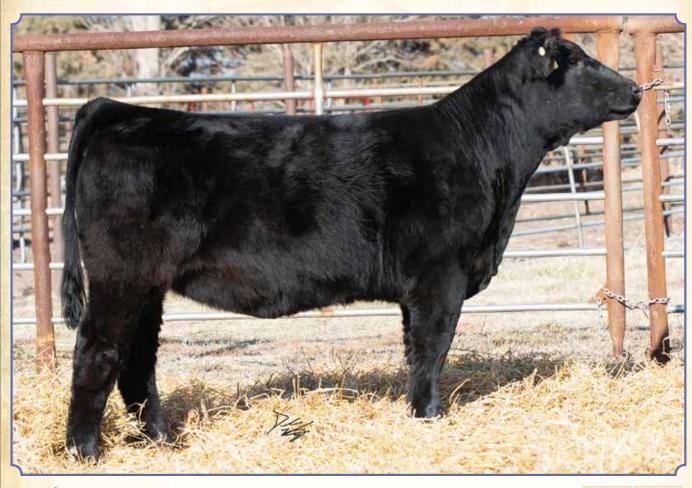

# Ruth Ms. Executive Order H511

Black Homo. Polled Purebred ASA#3830772 • BD: 1-2-20 • Tattoo: H511 Adj. BW: 82 ET • Adj. WW: 617

BF Miss Steel Force 83W, Dam

W/C Executive Order 8543B, Sire

Ruth Executive F18, \$7,000 Full Brother

DOC 11.6

-.09

.07

.35

106

66

This solid black purebred comes from our top donor, 83W, who is notorious for having sale toppers around here. Her full brother, Lot 26, looks to be one of our top bulls in the offering this year while a full brother last year was our top seller and possibly one of the best we have ever offered. She has a sweetheart personality and would work for any age of showmen. Don't overlook her, she could be quite the investment.