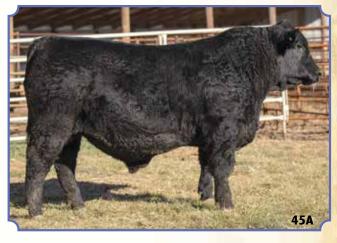

# Ruth Ms. Executive Order H511

Black Homo. Polled Purebred ASA#3830772 • BD: 1-2-20 • Tattoo: H511 Adj. BW: 82 ET • Adj. WW: 617

BF Miss Steel Force 83W, Dam

W/C Executive Order 8543B, Sire

Ruth Executive F18, \$7,000 Full Brother

DOC 11.6

-.09

.07

.35

106

66

This solid black purebred comes from our top donor, 83W, who is notorious for having sale toppers around here. Her full brother, Lot 26, looks to be one of our top bulls in the offering this year while a full brother last year was our top seller and possibly one of the best we have ever offered. She has a sweetheart personality and would work for any age of showmen. Don't overlook her, she could be quite the investment.