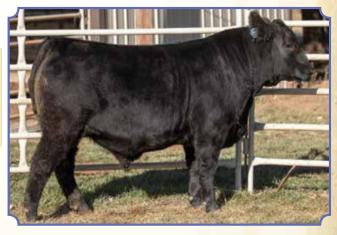

arb +.51 |
|----------|-----------|
| BW +6.2  | RE +.97   |
| WW +86   | Fat021    |
| YW +151  | \$M +48   |
| SC +1.32 | \$W +78   |
| CEM +4   | \$F +107  |
| Milk +34 | \$G +53   |
| DOC +27  | \$B +160  |
| CW +70   | \$C +256  |



Byergo Black Magic 3348, Sire RB Lady Denver 167 426, Dam





BREEDER: Makovicka Angus

MAK Cutting Edge 9906

Purebred Angus • AAA#19747054 BD: 11-22-19 • Tattoo: 9906 Adj. BW: 78 • Adj. WW: 571

S A V Cutting Edge 4857 V A R Blackcap 9322

S A V Harvestor 0338 S A V Blackcap May 5530 Connealy All Around **EXAR New Design 4212** 

CED +.44 Marb +6.0 BWRE +.73 ww +57 Fat +.020 YW +97 \$M +50 SC +.97 \$W +49 CEM \$F +90 Milk \$G +29 +43 DOC \$B +21 +134 +42 +224



S A V Cutting Edge



V A R Blackcap 9322, Dam



V A R Blackcap 9319, Full Sister to Dam



Moderate framed bull. SAV Cutting Edge is a performance powerhouse. His progeny have captured the attention of the Angus world with their phenotypic power, explosive growth and breed leading performance. VAR Blackcap 9322 is a full sister to Vintage Angus leading donor VAR Blackcap 9319 and a daughter of the great EXAR New Design 4212.





S A V Blackcap May 4549, Dam



S A V Blackcap May 4136, Grandam



Bar R Jet Black 5063,



BREEDER: Makovicka Angus

# MAKJet Black 0470

AAA#19835557 • BD: 1-6-20 • Tattoo: 0470 Adj. BW: 81 • Adj. WW: 802

Bar R Jet Black 5063 S A V Blackcap May 4549

**Connealy Black Granite** Bar R Iris Anita 0113 Rito 707 of Ideal 3407 7075 S A V Blackcap May 4136

CED +2 Marb +.13 BW +3.4 RE +1.02 WW +99 Fat -.018 YW +175 \$M +42 +1.25 \$W +77 CEM \$F Milk +15