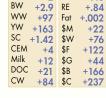

# **ANGUS OPEN SHOW HEIFER PROSPECTS**

Connealy Black Hawk 6198, Sire

S A V Blackcap May 4549, Dam

| CED +2   | Marb1(   | 0 |
|----------|----------|---|
| BW +3.2  | RE +.70  | 6 |
| WW +94   | Fat00    | 8 |
| YW +160  | \$M +67  | 7 |
| SC +1.62 | \$W +87  | 7 |
| CEM +5   | \$F +11  | 1 |
| Milk +22 | \$G +2   | 1 |
| DOC +30  | \$B +132 | 2 |
| CW +76   | \$C +238 | 8 |
|          |          |   |