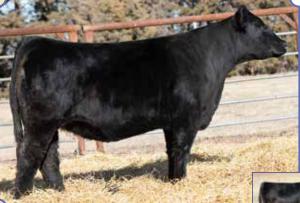

# Ruth Ms. Executive Order H511

Black Homo. Polled Purebred ASA#3830772 • BD: 1-2-20 • Tattoo: H511 Adj. BW: 82 ET • Adj. WW: 617

BF Miss Steel Force 83W, Dam

W/C Executive Order 8543B, Sire

Ruth Executive F18, \$7,000 Full Brother

W/C Executive Order 8543B **BF Miss Steel Force 83W** 

W/C United 956Y Miss Werning KP 8543U SVF Steel Force S701 Reynoldson Irish Doll 311

| CE 14   | Ļ | DOC  | 7.4  |
|---------|---|------|------|
| BW5     | 5 | CW   | 30.6 |
| WW 72   | 2 | YG   | 45   |
| YW 108  | 3 | Marb | 08   |
| ADG .23 | 3 | BF   | 093  |
| MCE 7   | 7 |      |      |
| Milk 21 |   | REA  | .98  |
| MWW 57  | 7 | API  | 110  |
| Stay 7  | 7 | TI   | 72   |

DOC 11.6

-.09

.07

.35

106

66

This solid black purebred comes from our top donor, 83W, who is notorious for having sale toppers around here. Her full brother, Lot 26, looks to be one of our top bulls in the offering this year while a full brother last year was our top seller and possibly one of the best we have ever offered. She has a sweetheart personality and would work for any age of showmen. Don't overlook her, she could be quite the investment.