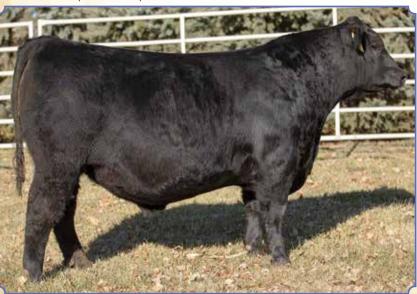

# Ruth Ms. Executive Order H511

Black Homo. Polled Purebred ASA#3830772 • BD: 1-2-20 • Tattoo: H511 Adj. BW: 82 ET • Adj. WW: 617

BF Miss Steel Force 83W, Dam

W/C Executive Order 8543B, Sire

Ruth Executive F18, \$7,000 Full Brother

W/C Executive Order 8543B **BF Miss Steel Force 83W** 

W/C United 956Y Miss Werning KP 8543U SVF Steel Force S701 Reynoldson Irish Doll 311

| CE 14   | Ļ | DOC  | 7.4  |
|---------|---|------|------|
| BW5     | 5 | CW   | 30.6 |
| WW 72   | 2 | YG   | 45   |
| YW 108  | 3 | Marb | 08   |
| ADG .23 | 3 | BF   | 093  |
| MCE 7   | 7 |      |      |
| Milk 21 |   | REA  | .98  |
| MWW 57  | 7 | API  | 110  |
| Stay 7  | 7 | TI   | 72   |

DOC 11.6

-.09

.07

.35

106

66

This solid black purebred comes from our top donor, 83W, who is notorious for having sale toppers around here. Her full brother, Lot 26, looks to be one of our top bulls in the offering this year while a full brother last year was our top seller and possibly one of the best we have ever offered. She has a sweetheart personality and would work for any age of showmen. Don't overlook her, she could be quite the investment.