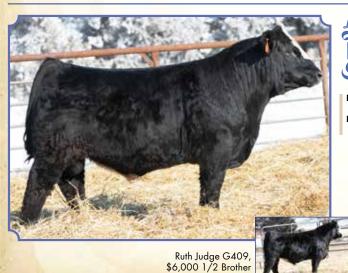

#### SIMMENTAL HERD BULL PROSPECTS

20 J

Ruth Cowboy Cut G09

Homo. Black Homo. Polled Purebred ASA#3832201 • BD: 10-12-19 • Tattoo: G09 Adj. BW: 80 ET • Adj. WW: 852

BF Miss Steel Force 83W, Dam

CCR Cowboy Cut 5048Z, Sire

CCR Cowboy Cut 5048Z

BF Miss Steel Force 83W

Triple C Singletary S3H CCR Ms. 4045 Time 7322T SVF Steel Force S701 Reynoldson Irish Doll 311

It's hard not to write a novel on this bull, but to say we are proud to raise a bull of this caliber is an understatement. We truly believe this bull is worth the trip no matter where you are coming from. Bulls that posses this much power but remain this balanced, with this much eye appeal, are hard to come by. For the last two years, this mating has resulted in high sellers in the bull division. Cowboy Cut is known for having great ones and 83W has been the cornerstone of our program - the homework is all done!

| CE   | 12  | DOC  | 11.5 |
|------|-----|------|------|
| BW   | 2.2 | CW   | 31.9 |
| WW   | 79  | YG   | 44   |
| YW   | 113 | Marb | .07  |
| ADG  | .21 | BF   | 087  |
| MCE  | 7   |      |      |
| Milk | 22  | REA  | 1.00 |
| MWW  | 62  | API  | 122  |
| Stay | 13  | TI   | 76   |
|      |     |      |      |