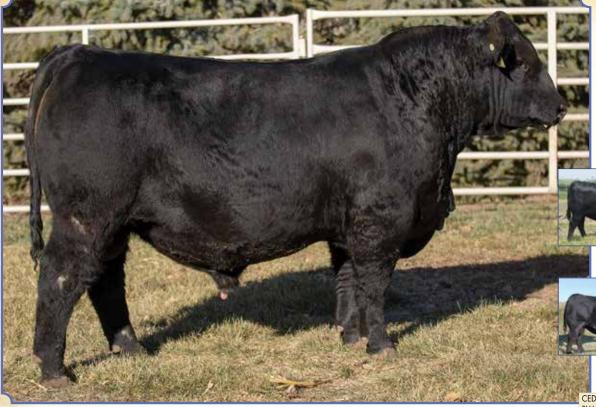

# Ruth Executive Order H78

Black Homo. Polled Purebred ASA#3832215 • BD: 2-3-20 • Tattoo: H78 Adj. BW: 87 ET • Adj. WW: 810

**BF Miss Steel Force** 83W, Dam

W/C Executive Order 8543B, Sire

Ruth Executive F18, \$7,000 Full Brother

W/C Executive Order 8543B **BF Miss Steel Force 83W** 

W/C United 956Y Miss Werning KP 8543U SVF Steel Force S701 Reynoldson Irish Doll 311

| CE 14   | DOC 7.4 |
|---------|---------|
| BW5     | CW 30.6 |
| WW 72   | YG45    |
| YW 108  | Marb08  |
| ADG .23 | BF093   |
| MCE 7   | REA .98 |
| Milk 21 | KEA .98 |
| MWW 57  | API 110 |
| Stay 7  | TI 72   |

This Executive Order son is an absolute beast! Last year, his full brother was our high seller, and in our minds, was one of the stoutest, most complete bulls we have ever offered. H78 shares a lot of the same qualities his brother offered, tremendous amount of power and performance while excelling on the move. He won't be hard to find sale day, he is definitely at the top of our list!