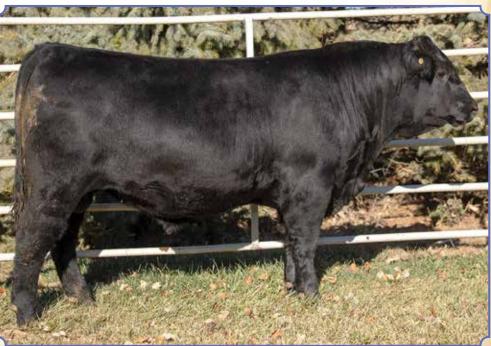

#### SIMMENTAL HERD BULL PROSPECTS

20 J

Ruth Cowboy Cut G09

Homo. Black Homo. Polled Purebred ASA#3832201 • BD: 10-12-19 • Tattoo: G09 Adj. BW: 80 ET • Adj. WW: 852

BF Miss Steel Force 83W, Dam

CCR Cowboy Cut 5048Z, Sire

CCR Cowboy Cut 5048Z

BF Miss Steel Force 83W

Triple C Singletary S3H CCR Ms. 4045 Time 7322T SVF Steel Force S701 Reynoldson Irish Doll 311

It's hard not to write a novel on this bull, but to say we are proud to raise a bull of this caliber is an understatement. We truly believe this bull is worth the trip no matter where you are coming from. Bulls that posses this much power but remain this balanced, with this much eye appeal, are hard to come by. For the last two years, this mating has resulted in high sellers in the bull division. Cowboy Cut is known for having great ones and 83W has been the cornerstone of our program - the homework is all done!

| CE   | 12  | DOC  | 11.5 |
|------|-----|------|------|
| BW   | 2.2 | CW   | 31.9 |
| WW   | 79  | YG   | 44   |
| YW   | 113 | Marb | .07  |
| ADG  | .21 | BF   | 087  |
| MCE  | 7   |      |      |
| Milk | 22  | REA  | 1.00 |
| MWW  | 62  | API  | 122  |
| Stay | 13  | TI   | 76   |
|      |     |      |      |