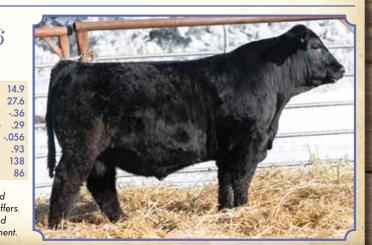

# Ruth Executive Order H78

Black Homo. Polled Purebred ASA#3832215 • BD: 2-3-20 • Tattoo: H78 Adj. BW: 87 ET • Adj. WW: 810

**BF Miss Steel Force** 83W, Dam

W/C Executive Order 8543B, Sire

Ruth Executive F18, \$7,000 Full Brother

W/C Executive Order 8543B **BF Miss Steel Force 83W** 

W/C United 956Y Miss Werning KP 8543U SVF Steel Force S701 Reynoldson Irish Doll 311

| CE 14   | DOC 7.4 |
|---------|---------|
| BW5     | CW 30.6 |
| WW 72   | YG45    |
| YW 108  | Marb08  |
| ADG .23 | BF093   |
| MCE 7   | REA .98 |
| Milk 21 | KEA .98 |
| MWW 57  | API 110 |
| Stay 7  | TI 72   |

This Executive Order son is an absolute beast! Last year, his full brother was our high seller, and in our minds, was one of the stoutest, most complete bulls we have ever offered. H78 shares a lot of the same qualities his brother offered, tremendous amount of power and performance while excelling on the move. He won't be hard to find sale day, he is definitely at the top of our list!