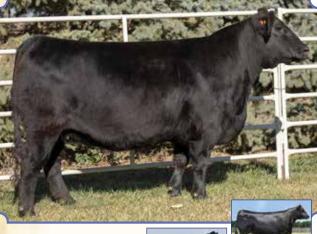

#### SIMMENTAL HERD BULL PROSPECTS

20 J

Ruth Cowboy Cut G09

Homo. Black Homo. Polled Purebred ASA#3832201 • BD: 10-12-19 • Tattoo: G09 Adj. BW: 80 ET • Adj. WW: 852

BF Miss Steel Force 83W, Dam

CCR Cowboy Cut 5048Z, Sire

CCR Cowboy Cut 5048Z

BF Miss Steel Force 83W

Triple C Singletary S3H CCR Ms. 4045 Time 7322T SVF Steel Force S701 Reynoldson Irish Doll 311

It's hard not to write a novel on this bull, but to say we are proud to raise a bull of this caliber is an understatement. We truly believe this bull is worth the trip no matter where you are coming from. Bulls that posses this much power but remain this balanced, with this much eye appeal, are hard to come by. For the last two years, this mating has resulted in high sellers in the bull division. Cowboy Cut is known for having great ones and 83W has been the cornerstone of our program - the homework is all done!

| CE   | 12  | DOC  | 11.5 |
|------|-----|------|------|
| BW   | 2.2 | CW   | 31.9 |
| WW   | 79  | YG   | 44   |
| YW   | 113 | Marb | .07  |
| ADG  | .21 | BF   | 087  |
| MCE  | 7   |      |      |
| Milk | 22  | REA  | 1.00 |
| MWW  | 62  | API  | 122  |
| Stay | 13  | TI   | 76   |
|      |     |      |      |