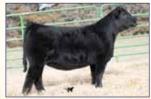

#### SIMMENTAL OPEN SHOW HEIFER PROSPECTS

**BREEDER: Ruth Simmentals** 

# Ruth Ms. Executive Order H511

Black Homo. Polled Purebred ASA#3830772 • BD: 1-2-20 • Tattoo: H511 Adj. BW: 82 ET • Adj. WW: 617

BF Miss Steel Force 83W, Dam

W/C Executive Order 8543B, Sire

Ruth Executive F18, \$7,000 Full Brother

DOC 11.6

-.09

.07

.35

106

66

This solid black purebred comes from our top donor, 83W, who is notorious for having sale toppers around here. Her full brother, Lot 26, looks to be one of our top bulls in the offering this year while a full brother last year was our top seller and possibly one of the best we have ever offered. She has a sweetheart personality and would work for any age of showmen. Don't overlook her, she could be quite the investment.