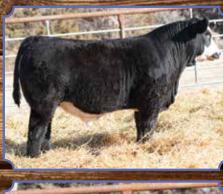

#### SIMMENTAL OPEN SHOW HEIFER PROSPECTS

**BREEDER: Ruth Simmentals** 

# Ruth Ms. Executive Order H511

Black Homo. Polled Purebred ASA#3830772 • BD: 1-2-20 • Tattoo: H511 Adj. BW: 82 ET • Adj. WW: 617

BF Miss Steel Force 83W, Dam

W/C Executive Order 8543B, Sire

Ruth Executive F18, \$7,000 Full Brother

W/C Executive Order 8543B **BF Miss Steel Force 83W** 

W/C United 956Y Miss Werning KP 8543U SVF Steel Force S701 Reynoldson Irish Doll 311

| CE 14   | Ļ | DOC  | 7.4  |
|---------|---|------|------|
| BW5     | 5 | CW   | 30.6 |
| WW 72   | 2 | YG   | 45   |
| YW 108  | 3 | Marb | 08   |
| ADG .23 | 3 | BF   | 093  |
| MCE 7   | 7 |      |      |
| Milk 21 |   | REA  | .98  |
| MWW 57  | 7 | API  | 110  |
| Stay 7  | 7 | TI   | 72   |

DOC 11.6

-.09

.07

.35

106

66

This solid black purebred comes from our top donor, 83W, who is notorious for having sale toppers around here. Her full brother, Lot 26, looks to be one of our top bulls in the offering this year while a full brother last year was our top seller and possibly one of the best we have ever offered. She has a sweetheart personality and would work for any age of showmen. Don't overlook her, she could be quite the investment.