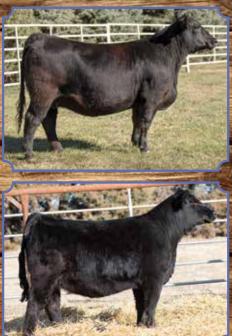

#### SIMMENTAL OPEN SHOW HEIFER PROSPECTS

**BREEDER: Ruth Simmentals** 

# Ruth Ms. Executive Order H511

Black Homo. Polled Purebred ASA#3830772 • BD: 1-2-20 • Tattoo: H511 Adj. BW: 82 ET • Adj. WW: 617

BF Miss Steel Force 83W, Dam

W/C Executive Order 8543B, Sire

Ruth Executive F18, \$7,000 Full Brother

W/C Executive Order 8543B **BF Miss Steel Force 83W** 

W/C United 956Y Miss Werning KP 8543U SVF Steel Force S701 Reynoldson Irish Doll 311

| CE 14   | Ļ | DOC  | 7.4  |
|---------|---|------|------|
| BW5     | 5 | CW   | 30.6 |
| WW 72   | 2 | YG   | 45   |
| YW 108  | 3 | Marb | 08   |
| ADG .23 | 3 | BF   | 093  |
| MCE 7   | 7 |      |      |
| Milk 21 |   | REA  | .98  |
| MWW 57  | 7 | API  | 110  |
| Stay 7  | 7 | TI   | 72   |

DOC 11.6

-.09

.07

.35

106

66

This solid black purebred comes from our top donor, 83W, who is notorious for having sale toppers around here. Her full brother, Lot 26, looks to be one of our top bulls in the offering this year while a full brother last year was our top seller and possibly one of the best we have ever offered. She has a sweetheart personality and would work for any age of showmen. Don't overlook her, she could be quite the investment.