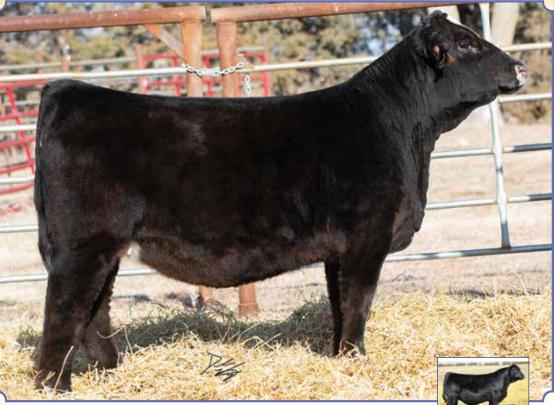

# Ruth Ms. Executive Order H511

Black Homo. Polled Purebred ASA#3830772 • BD: 1-2-20 • Tattoo: H511 Adj. BW: 82 ET • Adj. WW: 617

BF Miss Steel Force 83W, Dam

W/C Executive Order 8543B, Sire

Ruth Executive F18, \$7,000 Full Brother

DOC 11.6

-.09

.07

.35

106

66

This solid black purebred comes from our top donor, 83W, who is notorious for having sale toppers around here. Her full brother, Lot 26, looks to be one of our top bulls in the offering this year while a full brother last year was our top seller and possibly one of the best we have ever offered. She has a sweetheart personality and would work for any age of showmen. Don't overlook her, she could be quite the investment.