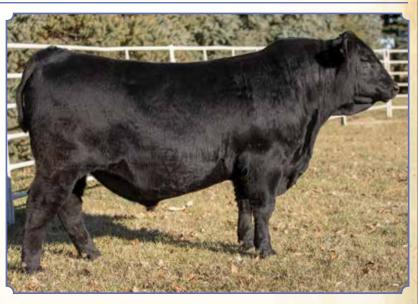

#### SIMMENTAL HERD BULL PROSPECTS

20 J

Ruth Cowboy Cut G09

Homo. Black Homo. Polled Purebred ASA#3832201 • BD: 10-12-19 • Tattoo: G09 Adj. BW: 80 ET • Adj. WW: 852

BF Miss Steel Force 83W, Dam

CCR Cowboy Cut 5048Z, Sire

CCR Cowboy Cut 5048Z

BF Miss Steel Force 83W

Triple C Singletary S3H CCR Ms. 4045 Time 7322T SVF Steel Force S701 Reynoldson Irish Doll 311

It's hard not to write a novel on this bull, but to say we are proud to raise a bull of this caliber is an understatement. We truly believe this bull is worth the trip no matter where you are coming from. Bulls that posses this much power but remain this balanced, with this much eye appeal, are hard to come by. For the last two years, this mating has resulted in high sellers in the bull division. Cowboy Cut is known for having great ones and 83W has been the cornerstone of our program - the homework is all done!

| CE   | 12  | DOC  | 11.5 |
|------|-----|------|------|
| BW   | 2.2 | CW   | 31.9 |
| WW   | 79  | YG   | 44   |
| YW   | 113 | Marb | .07  |
| ADG  | .21 | BF   | 087  |
| MCE  | 7   |      |      |
| Milk | 22  | REA  | 1.00 |
| MWW  | 62  | API  | 122  |
| Stay | 13  | TI   | 76   |
|      |     |      |      |